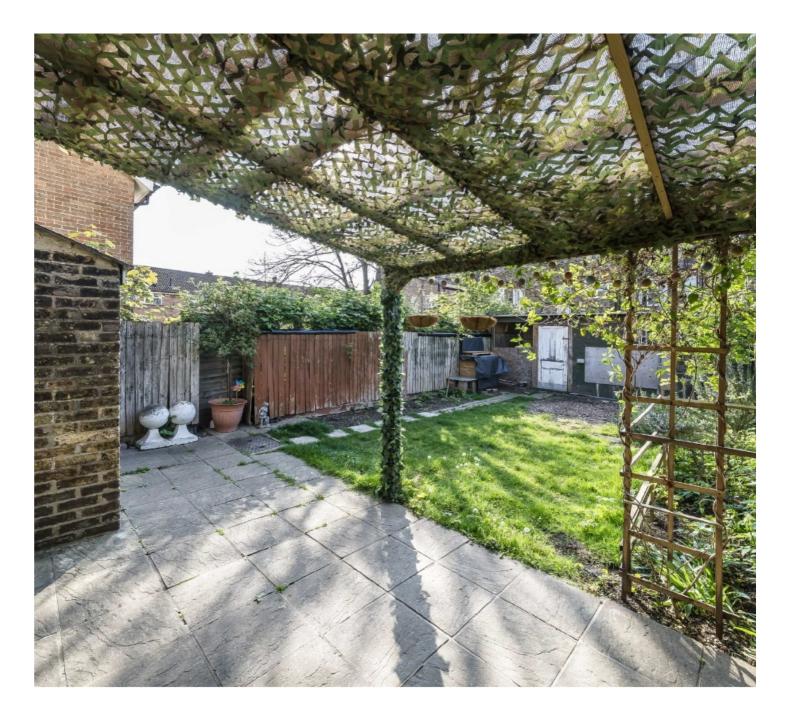

## Kemerton Road, CR0

£400,000

A two bedroom end of terrace period house presented in good condition, with open plan kitchen and private garden. Energy rating: D

The accommodation offer entrance hall, front reception room, open plan kitchen/dining room which opens to the rear. Upstairs there are two double bedrooms and modern bathroom. Outside is a private rear garden with storage room and side access.