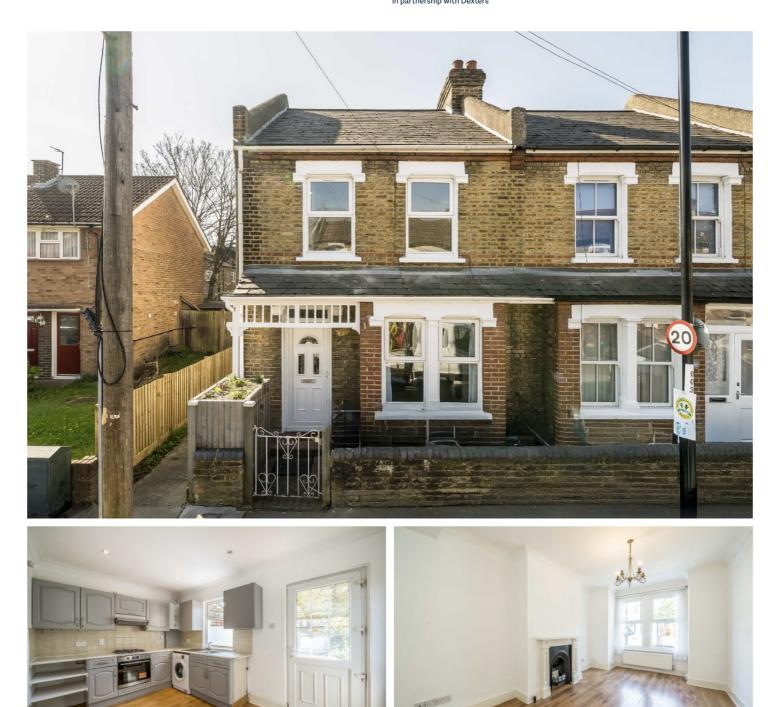

## Kemerton Road, CR0

£400,000

A two bedroom end of terrace period house presented in good condition, with open plan kitchen and private garden. Energy rating: D

The accommodation offer entrance hall, front reception room, open plan kitchen/dining room which opens to the rear. Upstairs there are two double bedrooms and modern bathroom. Outside is a private rear garden with storage room and side access.

Located on a quite residential just 0.9 miles from East Croydon station along with its local shops and restaurants.

Period house, Two bedrooms, End of terrace, Private garden, Close to transport, Energy rating: D