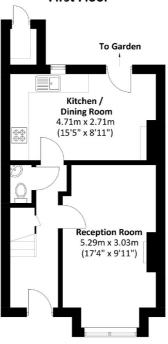

## Kemerton Road, CR0

£400,000

A two bedroom end of terrace period house presented in good condition, with open plan kitchen and private garden. Energy rating: D

The accommodation offer entrance hall, front reception room, open plan kitchen/dining room which opens to the rear. Upstairs there are two double bedrooms and modern bathroom. Outside is a private rear garden with storage room and side access.

## **Ground Floor**

Total area: Approx. 71.9 sq. meters (773.9 sq. feet) External Storage : Approx.1.1 sq. meters (11.8 sq. feet)

James Alexander 1341 London Road, Norbury, SW16 4BE 020 8629 8029 norburylettings@jamesalexander.com