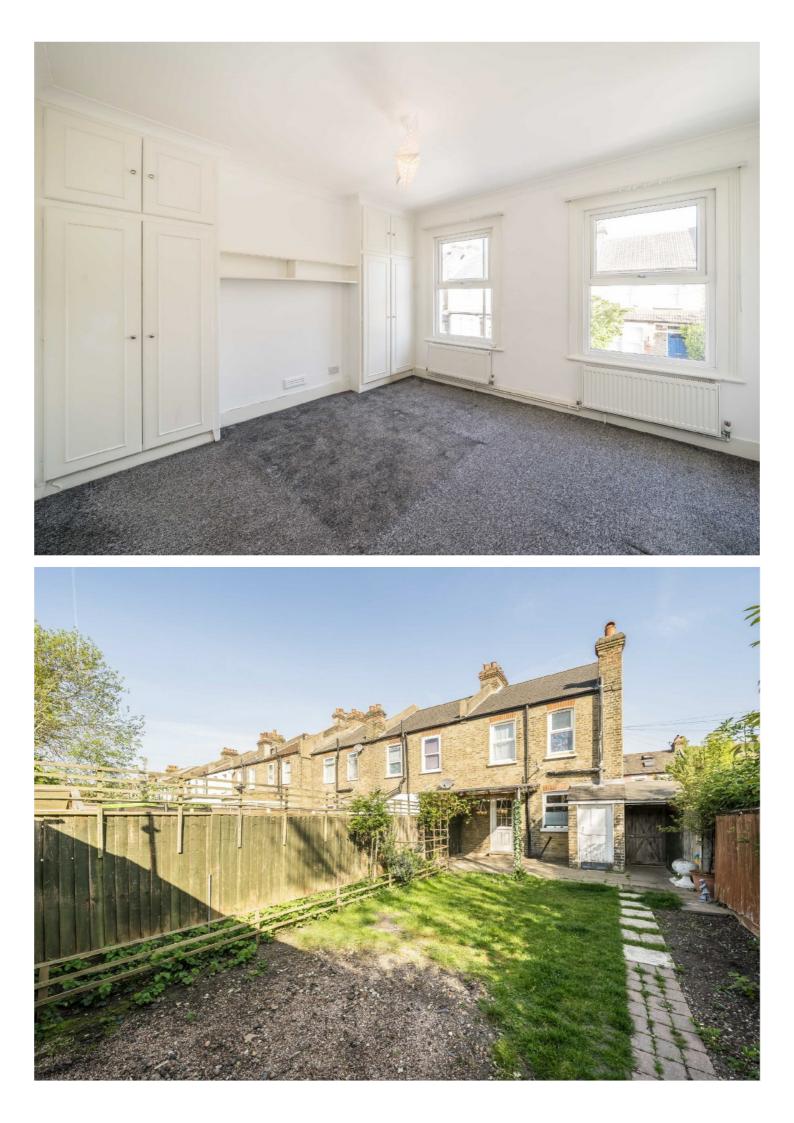

## Kemerton Road, CR0

£400,000

A two bedroom end of terrace period house presented in good condition, with open plan kitchen and private garden. Energy rating: D

The accommodation offer entrance hall, front reception room, open plan kitchen/dining room which opens to the rear. Upstairs there are two double bedrooms and modern bathroom. Outside is a private rear garden with storage room and side access.