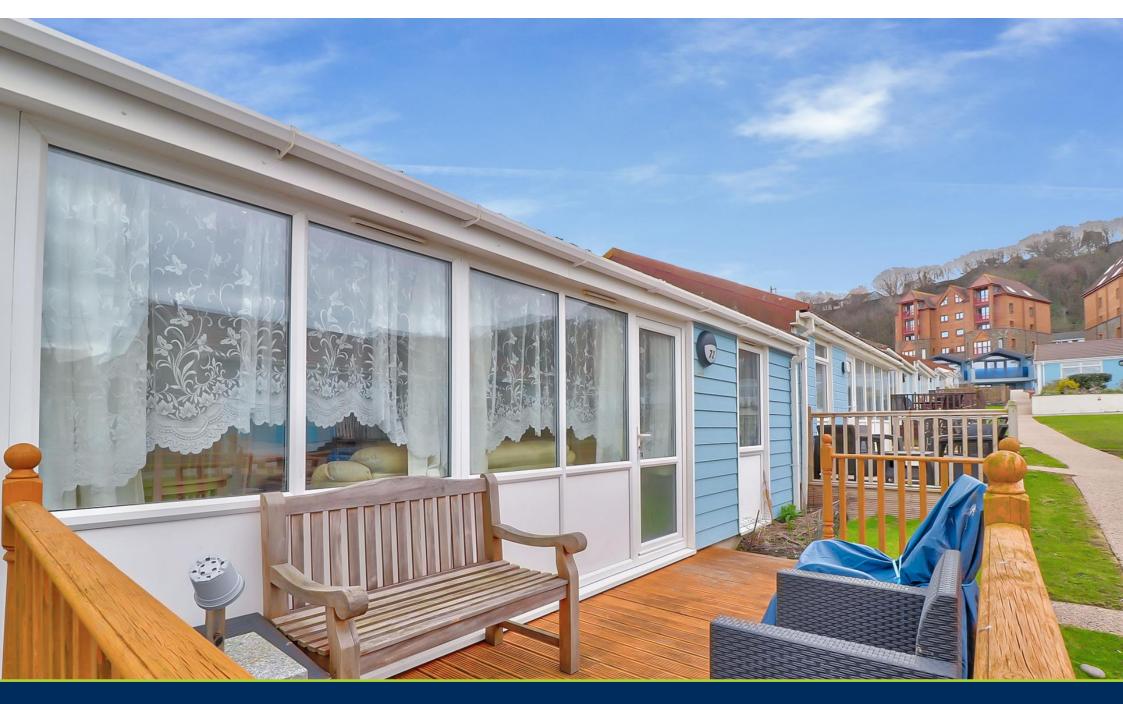

72 Golden Bay Price Guide £49,000 Westward Ho!, Bideford, Devon EX39 1LB

A rare opportunity to acquire a well presented semidetached 2 double bedroom holiday with its own south-west facing private front sun deck. The property is situated in the Golden Bay holiday village of Westward Ho! and a short walk to the promenade, beach, local restaurants and amenities. Offered part-furnished and benefitting uPVC double glazing and spacious accommodation. Please note that the property has a 10-month holiday use only and the owner must have a permanent residence elsewhere.

Pathway with south-west facing deck area to the front.

**Accommodation briefly:** 

Living Room 4.50m x 3.47m (14'7 x 11'3)

Open Plan Kitchen 2.18m x 1.88m (7'18 x 6'2)

Bedroom 1 3.02m x 2.66m (9'9 x 8'7)

Bedroom 2 2.99.m x 2.34m (9'84 x 7'6)

## **Outside**

The front of the property faces west and gains the benefit of south facing sunshine all day. There is a generous private deck area with lovely views over green space and the sea. The decking is a superb vantage point for the sun setting.