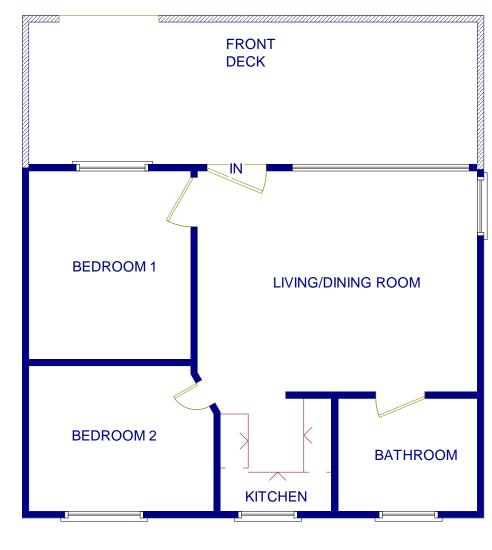

Pathway with south-west facing deck area to the front.

**Accommodation briefly:** 

Living Room 4.50m x 3.47m (14'7 x 11'3)

Open Plan Kitchen 2.18m x 1.88m (7'18 x 6'2)

Bedroom 1 3.02m x 2.66m (9'9 x 8'7)

Bedroom 2 2.99.m x 2.34m (9'84 x 7'6)

Bathroom 2.07m x 1.88m (6'8 x 6'2)

**Services:** Mains electric, water. uPVC double glazing Electric heating