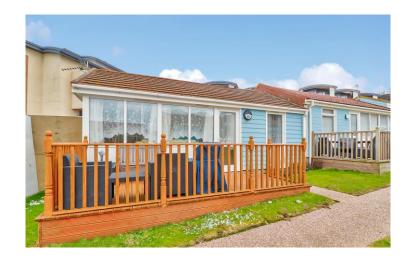

72 Golden Bay Price Guide £49,000 Westward Ho!, Bideford, Devon EX39 1LB

A rare opportunity to acquire a well presented semidetached 2 double bedroom holiday with its own south-west facing private front sun deck. The property is situated in the Golden Bay holiday village of Westward Ho! and a short walk to the promenade, beach, local restaurants and amenities. Offered part-furnished and benefitting uPVC double glazing and spacious accommodation. Please note that the property has a 10-month holiday use only and the owner must have a permanent residence elsewhere.

Pathway with south-west facing deck area to the front.

**Accommodation briefly:** 

Living Room 4.50m x 3.47m (14'7 x 11'3)

Open Plan Kitchen 2.18m x 1.88m (7'18 x 6'2)

Bedroom 1 3.02m x 2.66m (9'9 x 8'7)

Bedroom 2 2.99.m x 2.34m (9'84 x 7'6)

## **Outside**

The front of the property faces west and gains the benefit of south facing sunshine all day. There is a generous private deck area with lovely views over green space and the sea. The decking is a superb vantage point for the sun setting.