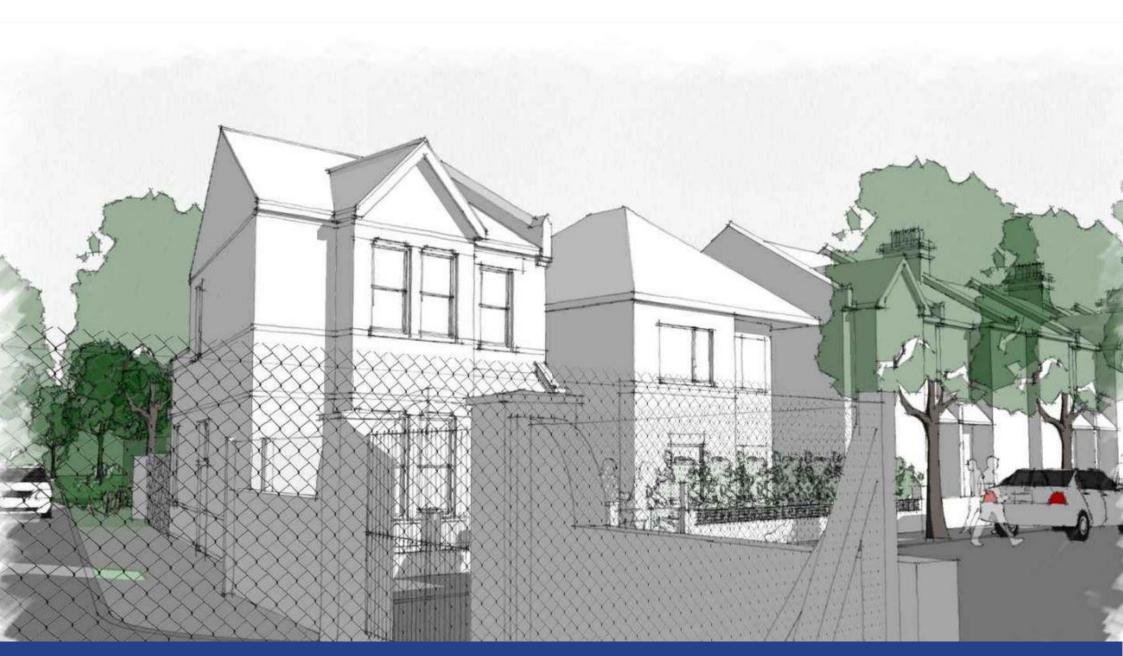

£249,995

Development opportunity

Freehold Land adjacent to Gore Road, currently consisting of single detached garage, extending to 614 sq.ft. Planning granted for the construction of a 2 storey, 1 bedroom property. GIA 625.49 sq.ft.

The plot is located South of Rayners Park Station (Southwestern Rail) approx. 0.2 miles. And within close proximity to local amenities and transport links.

10 Central Parade, New Heston Road, Heston, Middlesex, TW5 0LH www.shawandcoestates.com 020 8570 7258 heston@shawandcoestates.com Agents Note: Whilst every care has been taken to prepare these particulars, they are for guidance purposes only. All measurements are approximate are for general guidance purposes only and whilst every care has been taken to ensure their accuracy, they should not be relied upon and potential buy ers/tenants are advised to recheck the measurements