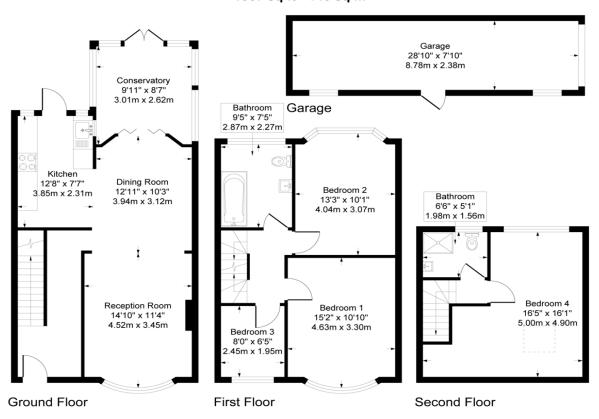

## Approximate Gross Internal Area 1567 sq ft - 146 sq m

Although every attempt has been made to ensure accuracy, all measurements are approximate. This floorplan is for illustrative purposes only and not to scale. Measured in accordance with RICS Standards.

A spacious 4 Bedroom mid terrace family home, situated ideally between Whitton and Hounslow high streets. The property internally consists of, through lounge sitting room, open plan kitchen dinner leading through to an extended conservatory. To the first and second floors are four well sized bedrooms, family bathroom, with an en-suite to bedroom four (loft conversation).

Externally, the property benefits from, front off-street parking, rear garage accessed via shared service road and a well-maintained rear garden.