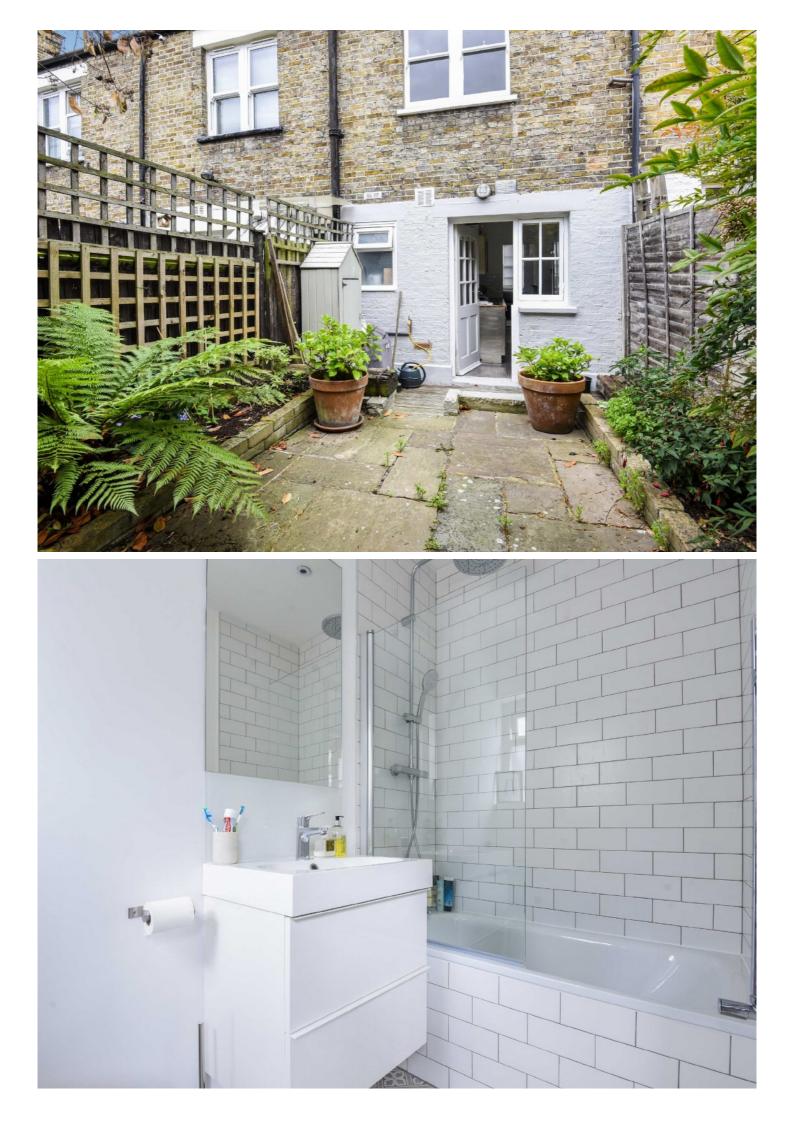

## £1,650 PCM

A two double bedroom period cottage with comprising reception room, luxury bathroom with under floor heating, modern fitted kitchen with integrated appliances and private rear garden.

- House
- Two Bedrooms
- Bathroom

- Kitchen
- GardenClose to Station

For further information on the costs associated with renting a property, please pop into our office or visit our website.

Cowick Road is a quiet residential Road with great transport links including Tooting Bec, Tooting Broadway, and Tooting rail stations.