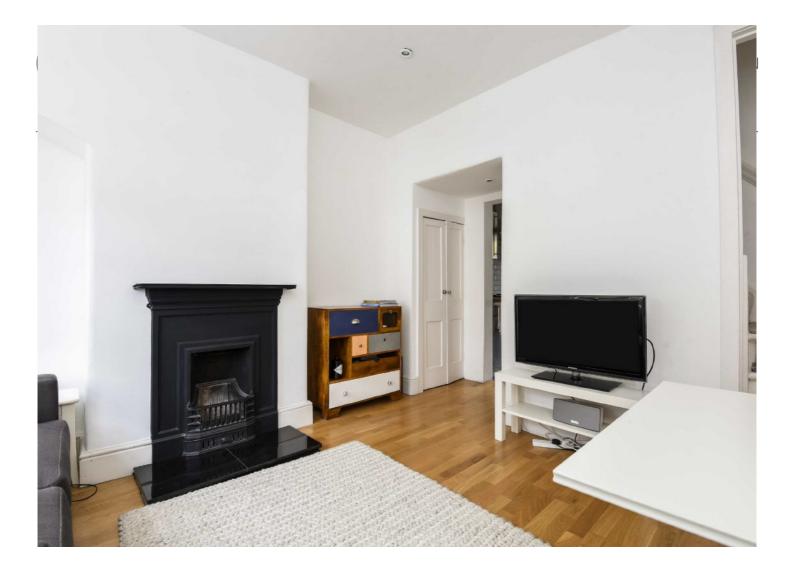

## £1,650 PCM

A two double bedroom period cottage with comprising reception room, luxury bathroom with under floor heating, modern fitted kitchen with integrated appliances and private rear garden.

- House
- Two Bedrooms
- Bathroom

- Kitchen
- GardenClose to Station

For further information on the costs associated with renting a property, please pop into our office or visit our website.

Cowick Road is a quiet residential Road with great transport links including Tooting Bec, Tooting Broadway, and Tooting rail stations.