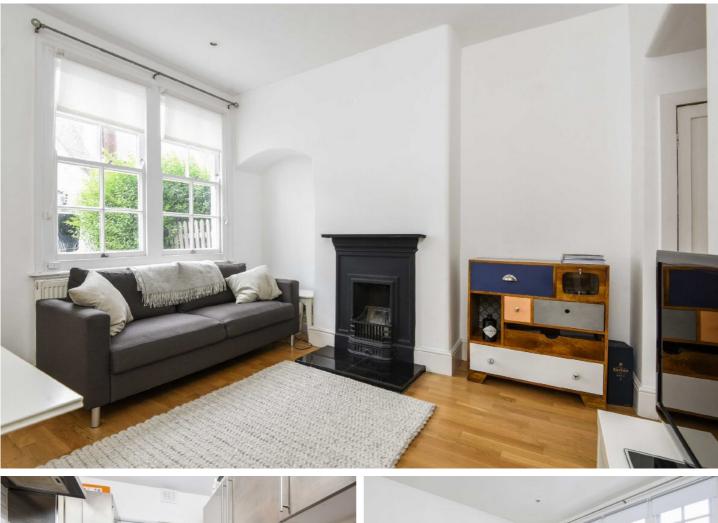

## £1,650 PCM

A two double bedroom period cottage with comprising reception room, luxury bathroom with under floor heating, modern fitted kitchen with integrated appliances and private rear garden.

- House
- Two Bedrooms
- Bathroom

- Kitchen
- GardenClose to Station

For further information on the costs associated with renting a property, please pop into our office or visit our website.

Cowick Road is a quiet residential Road with great transport links including Tooting Bec, Tooting Broadway, and Tooting rail stations.