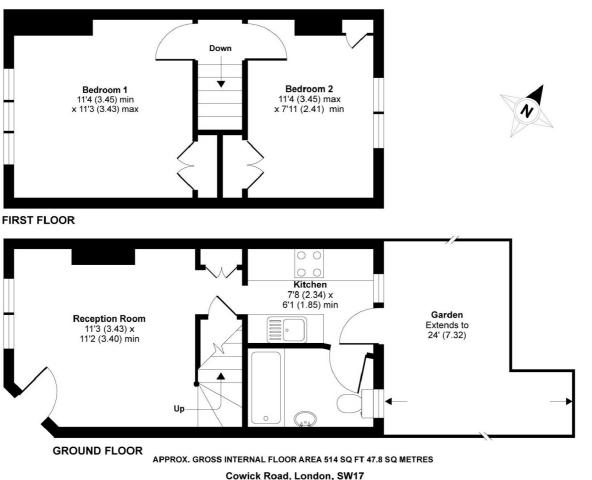

## Cowick Road, SW17

## £1,650 PCM

A two double bedroom period cottage with comprising reception room, luxury bathroom with under floor heating, modern fitted kitchen with integrated appliances and private rear garden.

- House
- Two Bedrooms
- Bathroom

- Kitchen
- GardenClose to Station

For further information on the costs associated with renting a property, please pop into our office or visit our website.

Cowick Road is a quiet residential Road with great transport links including Tooting Bec, Tooting Broadway, and Tooting rail stations.

Cowick Road, London, SW17

Copyright nichecom.co.uk 2012 Produced for Jacksons the Independent Estate Agents REF : 239444

Jacksons Tooting 26 Tooting Bec Road London SW17 8BD 020 8767 0522 tooting.lettings@jacksonsestateagents.com