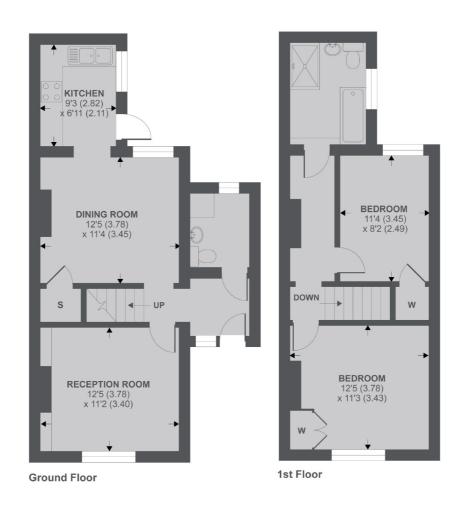

APPROX. GROSS INTERNAL FLOOR AREA 883 SQ FT 82 SQ METRES

Copyright nichecom.co.uk 2019 REF: 537275

Jacksons Streatham 1-3 De Montfort Parade Streatham High Road Streatham London SW16 1BU 020 8677 9900

Energy Rating: D We aim to make our particulars both accurate and reliable. However they are not guaranteed; nor do they form part of an offer or contract. If you require clarification on any points then please contact us, especially if you're traveling some distance to view. Please note that appliances and heating systems have not been tested and therefore no warranties can be given as to their good working order.