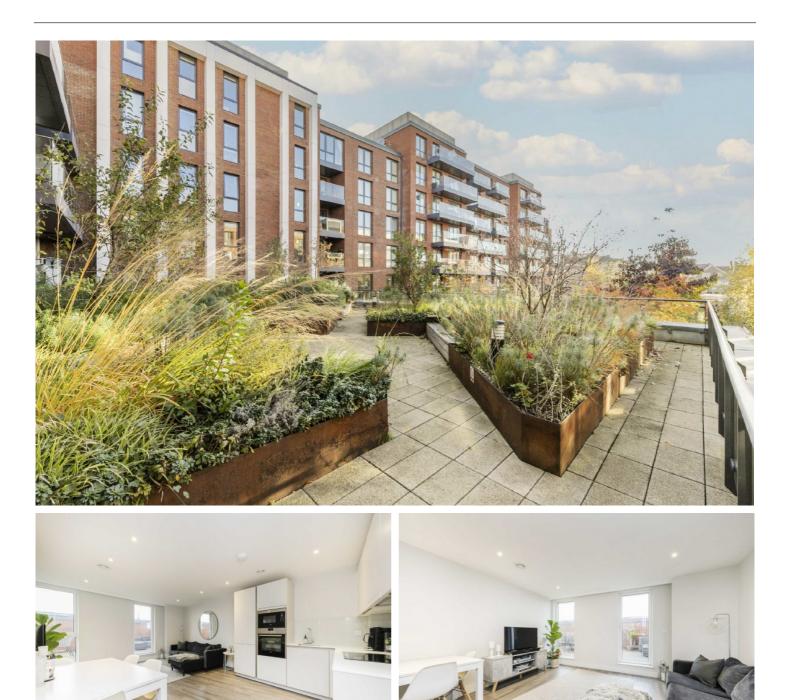

## £2,550 PCM

A modern two bedroom apartment with full width roof terrace spanning the entire length of the flat. Within one of the most sought after developments in Streatham Hill this property would make the

- Two Bedroom Apartment Full width Roof Terrace

- Allocated Parking •
- Concierge
- Communal Gardens
- Communal Gym

For further information on the costs associated with renting a property, please pop into our office or visit our website.

Gaumont Place is moments from Streatham Hill station with direct trains to London Victoria. Streatham High road, and its array of local bus routes, shops and other amenities are close by.

Total area (approx.): 70.1 sq. m (754.5 sq. ft) Balcony area: 37.0 sq. m (398.2 sq. ft)