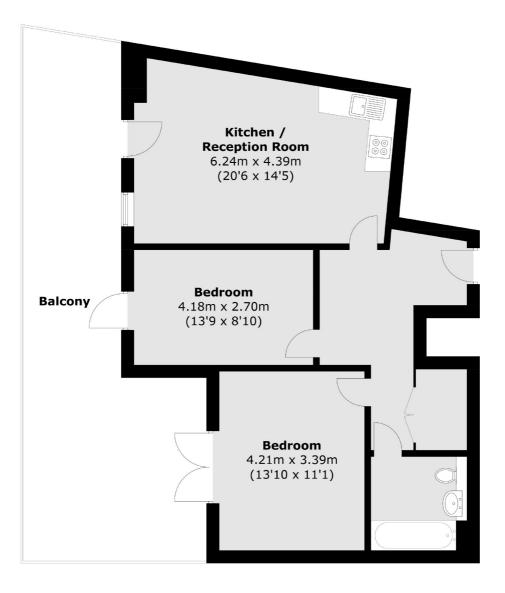

Gaumont Place is moments from Streatham Hill station with direct trains to London Victoria. Streatham High road, and its array of local bus routes, shops and other amenities are close by.

Total area (approx.): 70.1 sq. m (754.5 sq. ft) Balcony area: 37.0 sq. m (398.2 sq. ft)