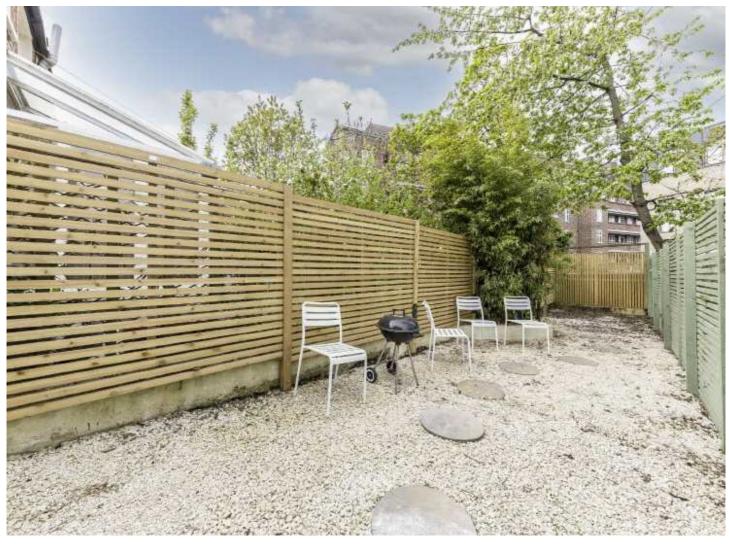

- Share of Freehold
  Large Private Garden
  Large Reception Room
  Three Double Bedrooms
  Luxury Kitchen & Bathroom
  Additional En-Suite W.C.

Occupying the whole of the first and second floors this purpose built Edwardian maisonette is available chain free meaning that any incoming buyer can move in very quickly. There are three great size bedrooms all very well proportioned one of which comes with an en-suite. Towards the back there is a large and extensively refurbished kitchen that comes with a good range of fitted units and built in appliances with stairs which lead on to the large private rear garden.