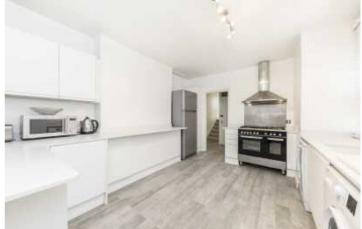

- Share of Freehold
  Large Private Garden
  Large Reception Room
  Three Double Bedrooms
  Luxury Kitchen & Bathroom
  Additional En-Suite W.C.

Occupying the whole of the first and second floors this purpose built Edwardian maisonette is available chain free meaning that any incoming buyer can move in very quickly. There are three great size bedrooms all very well proportioned one of which comes with an en-suite. Towards the back there is a large and extensively refurbished kitchen that comes with a good range of fitted units and built in appliances with stairs which lead on to the large private rear garden.