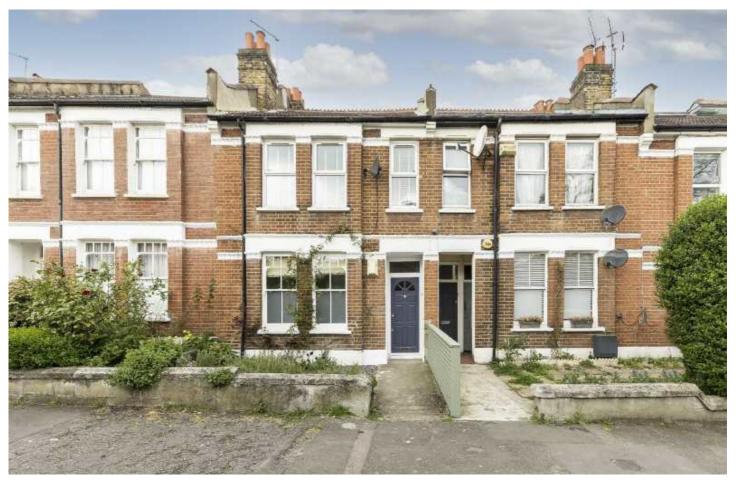

## Kingswood Road, SW2

£615,000

\*\*Guide Price- £615,000 -£650,000 \*\* A beautifully presented and chain free split level three double bedroom maisonette, which offers incredibly bright and versatile accommodation which measures 971.8 Sq. Ft/ 90.3 Sq.

- Share of Freehold
  Large Private Garden
  Large Reception Room
  Three Double Bedrooms
  Luxury Kitchen & Bathroom
  Additional En-Suite W.C.

Occupying the whole of the first and second floors this purpose built Edwardian maisonette is available chain free meaning that any incoming buyer can move in very quickly. There are three great size bedrooms all very well proportioned one of which comes with an en-suite. Towards the back there is a large and extensively refurbished kitchen that comes with a good range of fitted units and built in appliances with stairs which lead on to the large private rear garden.

Kingswood Road is close to Kings Avenue and is therefore convenient for Clapham Common, Clapham North and Brixton tube stations. It also provides easy access to Abbeville Village and all the bars and restaurants around Clapham and Brixton.