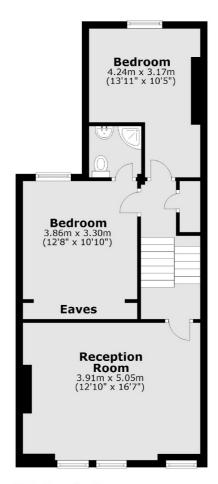

## **Second Floor**

Total area: approx. 90.3 sq. metres (971.8 sq. feet)

Jacksons Balham 8-11 Balham Station Road London SW12 9SG 020 8675 6555 balham.sales@jacksonsestateagents.com

Energy Rating: We aim to make our particulars both accurate and reliable. However they are not guaranteed; nor do they form part of an offer or contract. If you require clarification on any points then please contact us, especially if you're traveling some distance to view. Please note that appliances and heating systems have not been tested and therefore no warranties can be given as to their good working order.

## Kingswood Road, SW2

£615,000

\*\*Guide Price- £615,000 -£650,000 \*\* A beautifully presented and chain free split level three double bedroom maisonette, which offers incredibly bright and versatile accommodation which measures 971.8 Sq. Ft/ 90.3 Sq.

- Share of Freehold
  Large Private Garden
  Large Reception Room
  Three Double Bedrooms
  Luxury Kitchen & Bathroom
  Additional En-Suite W.C.

Occupying the whole of the first and second floors this purpose built Edwardian maisonette is available chain free meaning that any incoming buyer can move in very quickly. There are three great size bedrooms all very well proportioned one of which comes with an en-suite. Towards the back there is a large and extensively refurbished kitchen that comes with a good range of fitted units and built in appliances with stairs which lead on to the large private rear garden.