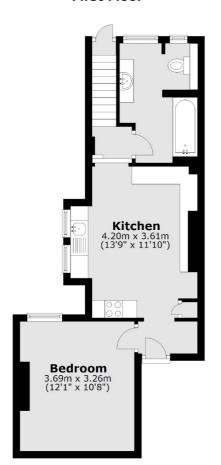

## First Floor

## Kingswood Road, SW2

£615,000

\*\*Guide Price- £615,000 -£650,000 \*\* A beautifully presented and chain free split level three double bedroom maisonette, which offers incredibly bright and versatile accommodation which measures 971.8 Sq. Ft/ 90.3 Sq.

- Share of Freehold
  Large Private Garden
  Large Reception Room
  Three Double Bedrooms
  Luxury Kitchen & Bathroom
  Additional En-Suite W.C.

Occupying the whole of the first and second floors this purpose built Edwardian maisonette is available chain free meaning that any incoming buyer can move in very quickly. There are three great size bedrooms all very well proportioned one of which comes with an en-suite. Towards the back there is a large and extensively refurbished kitchen that comes with a good range of fitted units and built in appliances with stairs which lead on to the large private rear garden.