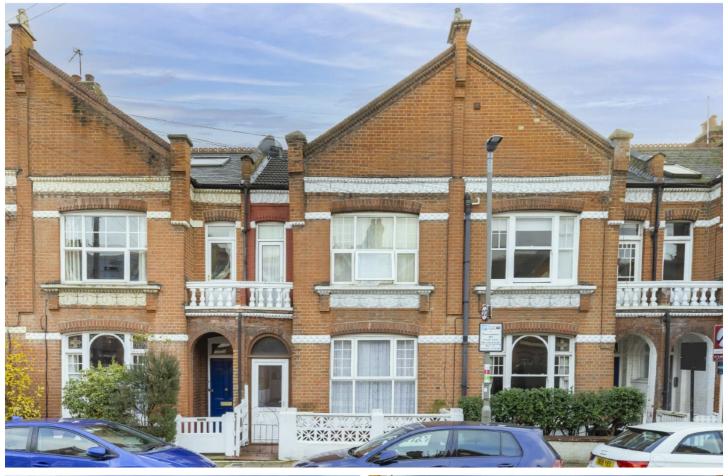

## Dinsmore Road, SW12

£1,150,000

A Victorian terraced three bedroom house needing some modernisation but with many of its original features, located on the South side of Dinsmore Road.

- Victorian House
- Three Bedrooms
- Two Bathrooms
- Central Balham Location
- Needing Modernisation
- Extension Potential (STPP)