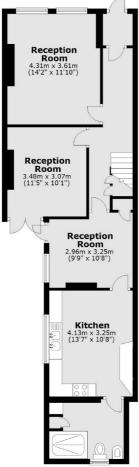

## Ground Floor

## First Floor

Total area: approx. 129.9 sq. metres (1397.8 sq. feet)

Jacksons Balham 8-11 Balham Station Road London SW12 9SG 020 8675 6555 balham.sales@jacksonsestateagents.com

Energy Rating: D We aim to make our particulars both accurate and reliable. However they are not guaranteed; nor do they form part of an offer or contract. If you require clarification on any points then please contact us, especially if you're traveling some distance to view. Please note that appliances and heating systems have not been tested and therefore no warranties can be given as to their good working order.