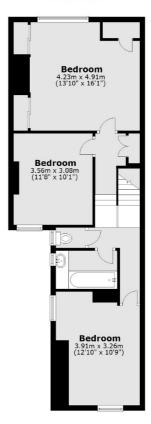

## First Floor

Total area: approx. 129.9 sq. metres (1397.8 sq. feet)

Jacksons Balham 8-11 Balham Station Road London SW12 9SG 020 8675 6555 balham.sales@jacksonsestateagents.com

Energy Rating: D We aim to make our particulars both accurate and reliable. However they are not guaranteed; nor do they form part of an offer or contract. If you require clarification on any points then please contact us, especially if you're traveling some distance to view. Please note that appliances and heating systems have not been tested and therefore no warranties can be given as to their good working order.