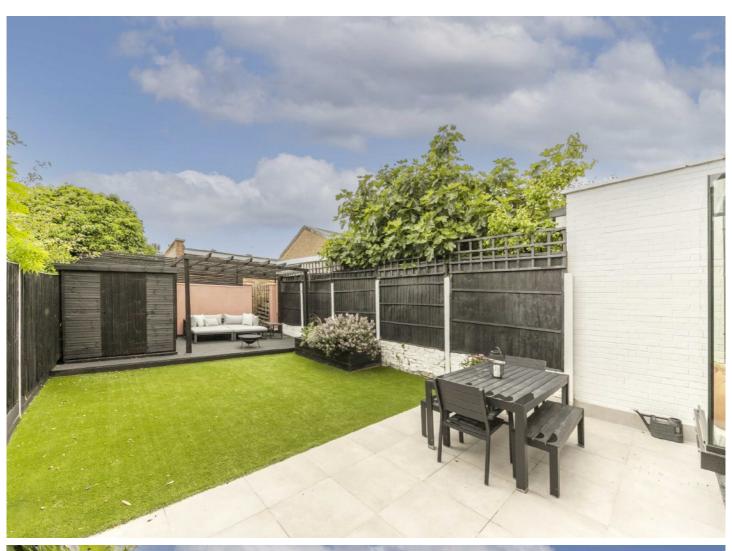

## Guildersfield Road, SW16

£1,225,000

This beautiful four bedroom mid-terraced Victorian house has been fully extended offering a beautiful reception room, a large kitchen/dining room with bi-folding doors leading onto a sensationally landscaped garden.

- Victorian House
- Four Bedrooms
- Lanscaped Garden
- High Specification
- Original Features
- Fully Extended

Guildersfield, a tree lined street running off Streatham common itself is located in a quiet conservation area within very close proximity of the main amenities of Streatham High Street including the Streatham hub leisure centre, restaurants, bars, café's and two large supermarkets. The property is also a short distance from the open spaces of the Rookery Gardens and Norwood Grove. Local transport includes Streatham with swift links to London Bridge and Streatham Common with links to Victoria via Clapham Junction