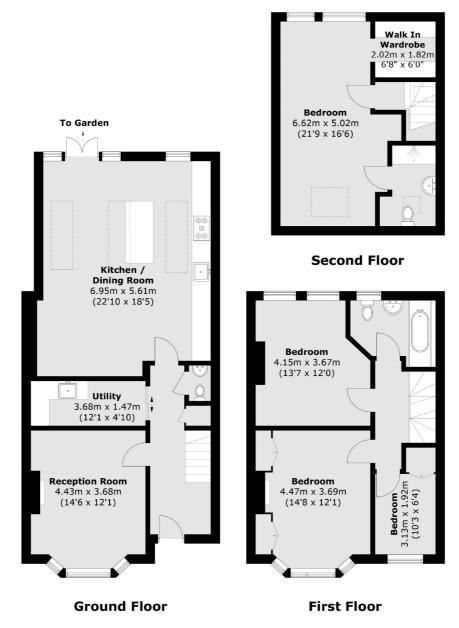

## Guildersfield Road, SW16

£1,225,000

This beautiful four bedroom mid-terraced Victorian house has been fully extended offering a beautiful reception room, a large kitchen/dining room with bi-folding doors leading onto a sensationally landscaped garden.

Total area (approx.): 152.7 sq. m (1,643.6 sq. ft)

Jacksons Streatham 1-3 De Montfort Parade Streatham High Road Streatham London SW16 1BU

Energy Rating: We aim to make our particulars both accurate and reliable. However they are not guaranteed; nor do they form part of an offer or contract. If you require clarification on any points then please contact us, especially if you're traveling some distance to view. Please note that appliances and heating systems have not been tested and therefore no warranties can be given as to their good working order.