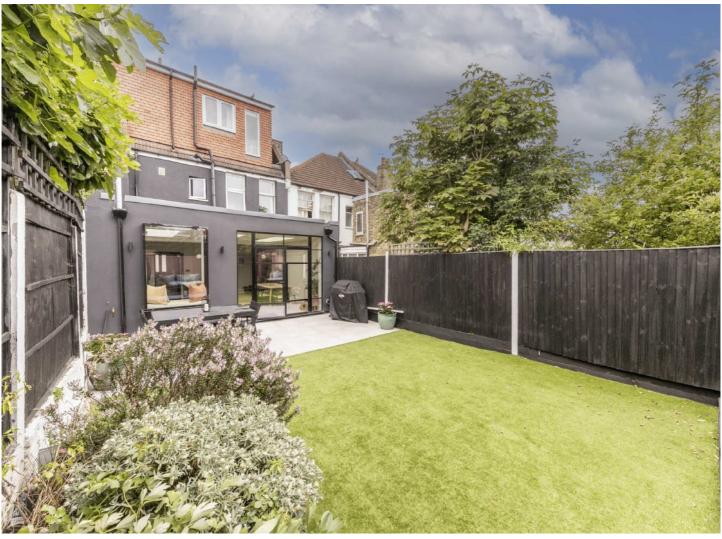

## Guildersfield Road, SW16

£1,225,000

This beautiful four bedroom mid-terraced Victorian house has been fully extended offering a beautiful reception room, a large kitchen/dining room with bi-folding doors leading onto a sensationally landscaped garden.

- Victorian House
- Four Bedrooms
- Lanscaped Garden
- High Specification
- Original Features
- Fully Extended

Guildersfield, a tree lined street running off Streatham common itself is located in a quiet conservation area within very close proximity of the main amenities of Streatham High Street including the Streatham hub leisure centre, restaurants, bars, café's and two large supermarkets. The property is also a short distance from the open spaces of the Rookery Gardens and Norwood Grove. Local transport includes Streatham with swift links to London Bridge and Streatham Common with links to Victoria via Clapham Junction