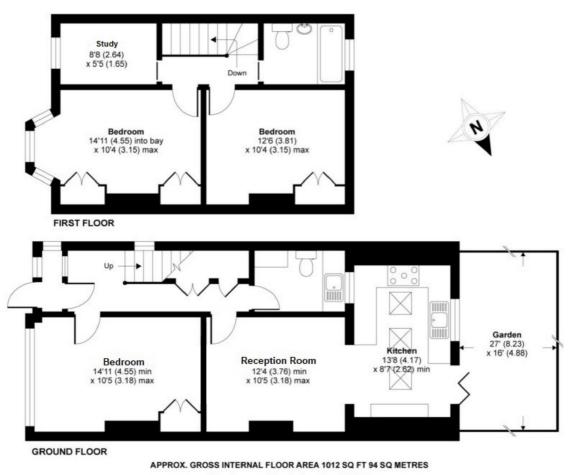

## Eastbourne Road, SW17

A beautifully presented three large double bedroom period house which comprises of a main family bathroom utility room, semi open plan kitchen/reception area with a landscaped garden and extra

- Period House
- Three Double Bedrooms
- Modern Fitted Kitchen
- Utility Room and Study
- Stunning Garden
- Close To Station

For further information on the costs associated with renting a property, please pop into our office or visit our website.