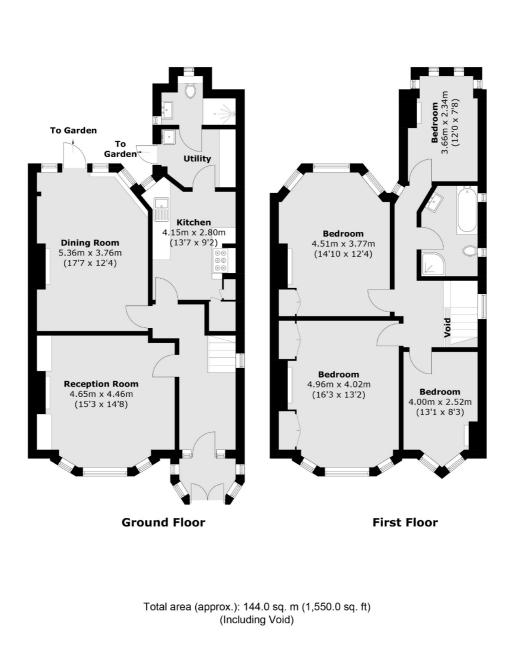

## Downton Avenue, SW2

A stunning semi-detached Edwardian family home located on a popular road in the heart of Streatham Hill. The property boast from having a bight south facing garden and still holds many of the original period features which have been

- Semi- detached Period House
- Four Bedrooms
- Highly Desirable Location
- Close Proximity to Streatham
- HillPotential To Extend
- Original Period Features

£1,225,000

Downton Avenue is within close proximity of numerous local bars, coffee shops, restaurants and both independent and high street retailers. Transport links are very flexible with railway services to Victoria via Clapham Junction at Streatham Hill station and the Victoria Line at Brixton easily accessible with a short bus journey.