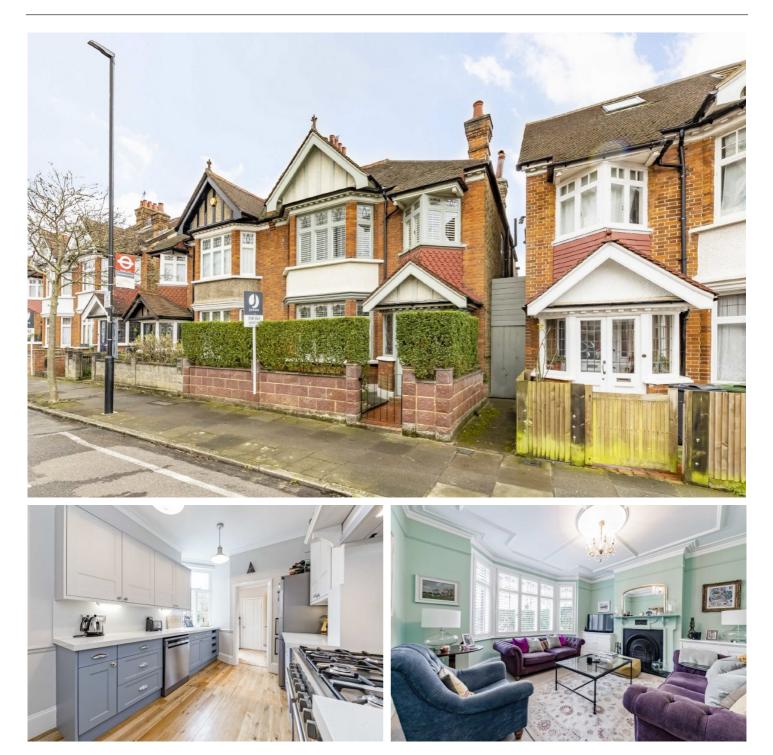

## Downton Avenue, SW2

A stunning semi-detached Edwardian family home located on a popular road in the heart of Streatham Hill. The property boast from having a bight south facing garden and still holds many of the original period features which have been

- Semi- detached Period House
- Four Bedrooms
- Highly Desirable Location
- Close Proximity to Streatham
- HillPotential To Extend
- Original Period Features

£1,225,000

Downton Avenue is within close proximity of numerous local bars, coffee shops, restaurants and both independent and high street retailers. Transport links are very flexible with railway services to Victoria via Clapham Junction at Streatham Hill station and the Victoria Line at Brixton easily accessible with a short bus journey.