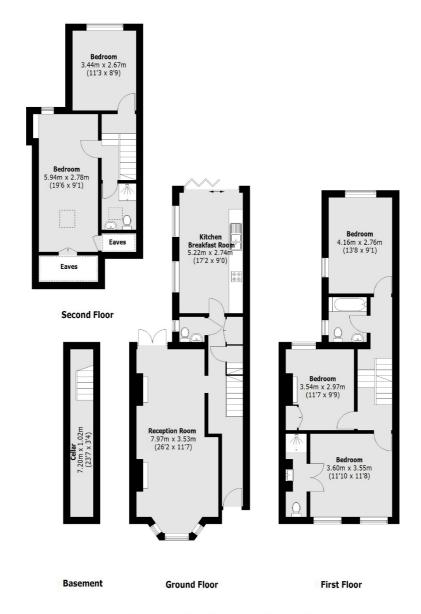

Total area (approx.): 145.4 sq. m (1,565.1 sq. ft) (Including Basement / Cellar / Excluding Eaves)

Jacksons Streatham 1-3 De Montfort Parade Streatham High Road Streatham London SW16 1BU

Energy Rating: C We aim to make our particulars both accurate and reliable. However they are not guaranteed; nor do they form part of an offer or contract. If you require clarification on any points then please contact us, especially if you're traveling some distance to view. Please note that appliances and heating systems have not been tested and therefore no warranties can be given as to their good working order.