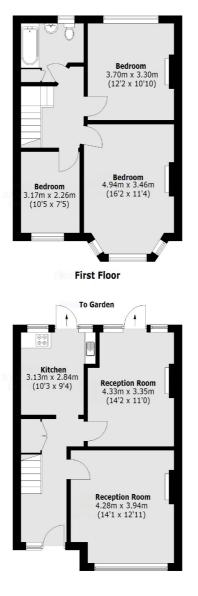

Edwardian HouseThree Bedrooms

• Two Receptions

- South West Facing Garden
- Scope for Modernisation
- Good Transport Links

Ground Floor

Total area (approx.): 98.4 sq. m (1,059.1 sq. ft)

Jacksons Balham 8-11 Balham Station Road London SW12 9SG 020 8675 6555 balham.sales@jacksonsestateagents.com