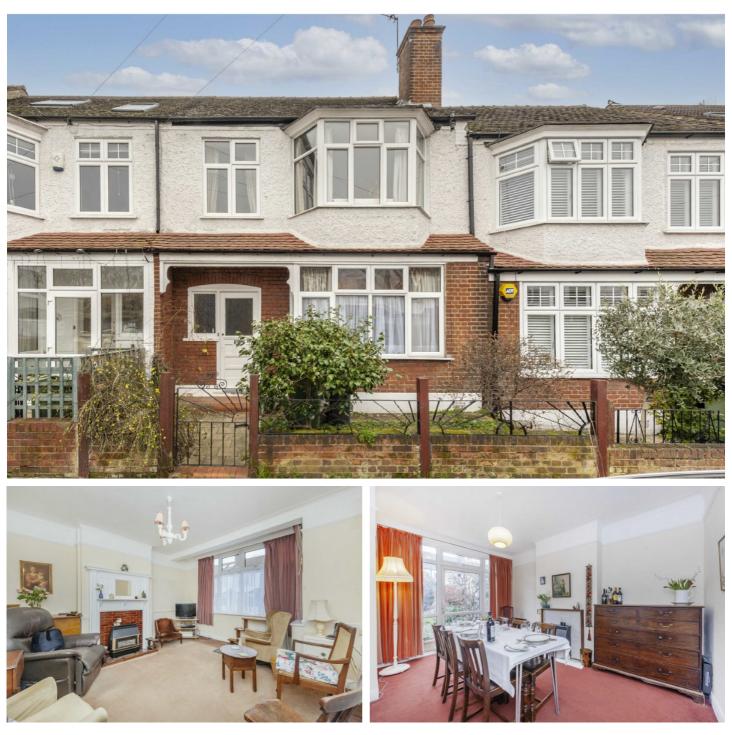

## Queensville Road, SW12

£850,000

A fantastic opportunity to acquire this three bedroom Edwardian family home in need of some modernisation. Located on Queensville Road, the property features three bedrooms, two reception rooms, a family bathroom and a kitchen with direct access to a south west facing garden.

Edwardian HouseThree Bedrooms

• Two Receptions

- South West Facing Garden
- Scope for Modernisation
- Good Transport Links

Ground Floor

Total area (approx.): 98.4 sq. m (1,059.1 sq. ft)

Jacksons Balham 8-11 Balham Station Road London SW12 9SG 020 8675 6555 balham.sales@jacksonsestateagents.com