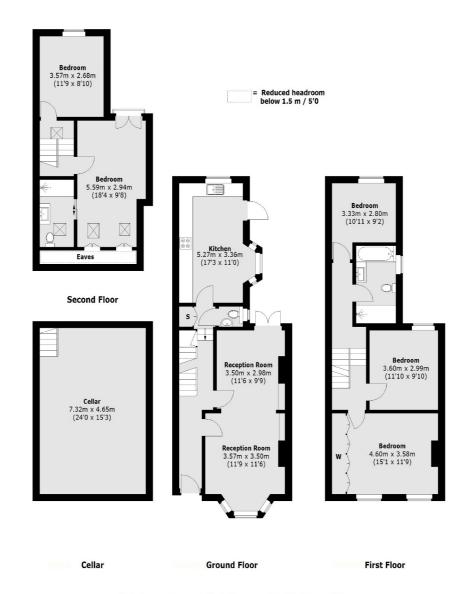

Total area (approx.): 141 sq. m (1 ,517.5 sq. ft) (Excluding Eaves) Cellar: 33.9 sq. m (364.9 sq. ft) Balcony: 0.2 sq. m (2.1 sq. ft)

Jacksons Clapham
73 Abbeville Road
London
SW4 9JN
020 8875 7995
clapham.sales@jacksonsestateagents.com