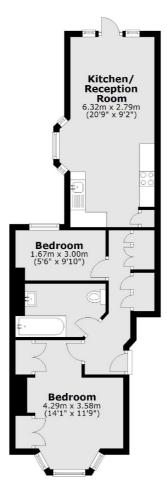

## **Ground Floor**

Total area: approx. 48.6 sq. metres (523.0 sq. feet)

Jacksons Streatham 1-3 De Montfort Parade Streatham High Road Streatham London SW16 1BU

Energy Rating: C We aim to make our particulars both accurate and reliable. However they are not guaranteed; nor do they form part of an offer or contract. If you require clarification on any points then please contact us, especially if you're traveling some distance to view. Please note that appliances and heating systems have not been tested and therefore no warranties can be given as to their good working order.