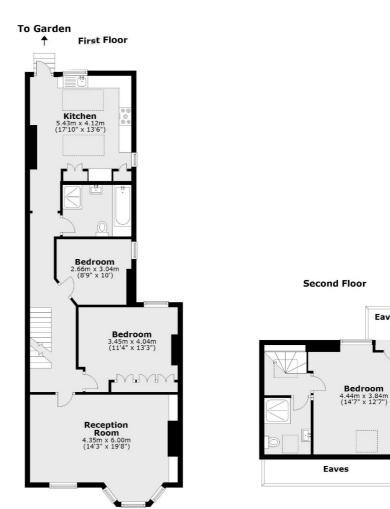

- Split Level Maisonette
- Garden
- Three Double Bedrooms
- Two Bathrooms
- Separate Reception Room
- Eat-in Kitchen

Eaves

**Ground Floor** 

Total area: approx. 111.3 sq. metres (1197.8 sq. feet)

Jacksons Balham 8-11 Balham Station Road London SW12 9SG 020 8675 6555 balham.sales@jacksonsestateagents.com