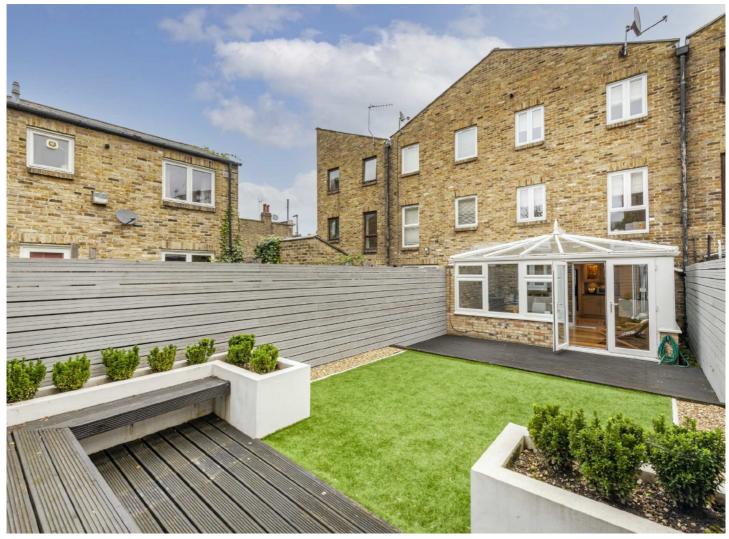

- Three bedrooms
- kitchen dining room
- Conservatory

- Garage
- Three bedrooms and two bathrooms
- Immaculately presented

This property has a spacious, wide entrance hall with plenty of storage giving access to a separate WC and a garage. From the entrance hall you go through wide glazed doors to a kitchen dining room and then a large conservatory which offers convenient family and dining space. Access to the attractive and good sized garden is through the conservatory. There is a very nice continual ground floor flow from when you enter the house out to the garden.