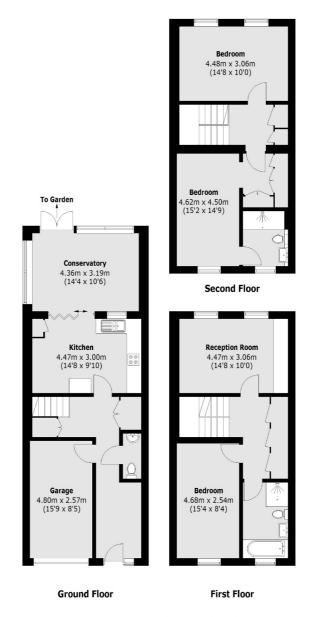

## Clapham Manor Street, SW4

£1,100,000

An immaculately presented three bedroom house laid out over three floors. This impressive house has a garage and is very well located just off Clapham High Street and the Old Town.

- Three bedrooms
- kitchen dining room
- Conservatory

- Garage
- Three bedrooms and two bathrooms
- Immaculately presented

This property has a spacious, wide entrance hall with plenty of storage giving access to a separate WC and a garage. From the entrance hall you go through wide glazed doors to a kitchen dining room and then a large conservatory which offers convenient family and dining space. Access to the attractive and good sized garden is through the conservatory. There is a very nice continual ground floor flow from when you enter the house out to the garden.

The living room is on the middle floor. Also a double bedroom and family bathroom. On the top floor are two further double bedrooms (one with an en suite bathroom). Clapham Common tube and the Old Town are about 5-7 minutes walk away.

Clapham Manor Street runs off Clapham High Street near Clapham Old Town.

Total area (approx.): 147.8 sq. m (1,590.9 sq. ft) (Including Garage)

Jacksons Balham 8-11 Balham Station Road London SW12 9SG 020 8675 6555 balham.sales@jacksonsestateagents.com