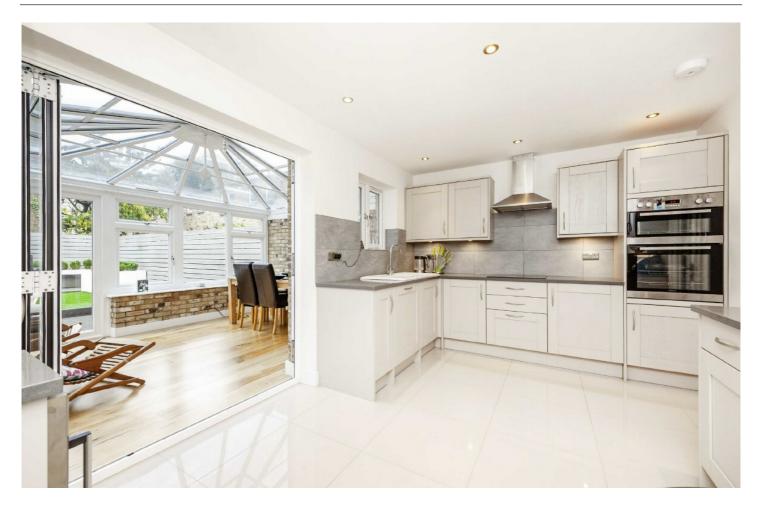

- Three bedrooms
- kitchen dining room
- Conservatory

- Garage
- Three bedrooms and two bathrooms
- Immaculately presented

This property has a spacious, wide entrance hall with plenty of storage giving access to a separate WC and a garage. From the entrance hall you go through wide glazed doors to a kitchen dining room and then a large conservatory which offers convenient family and dining space. Access to the attractive and good sized garden is through the conservatory. There is a very nice continual ground floor flow from when you enter the house out to the garden.