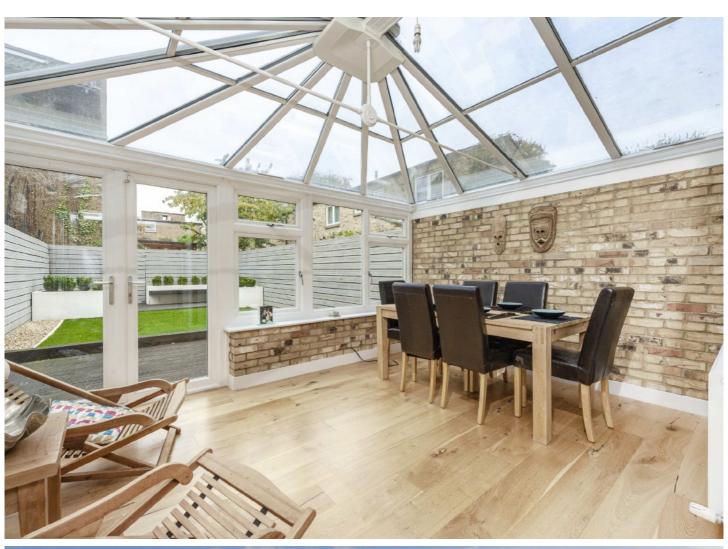

- Three bedrooms
- kitchen dining room
- Conservatory

- Garage
- Three bedrooms and two bathrooms
- Immaculately presented

This property has a spacious, wide entrance hall with plenty of storage giving access to a separate WC and a garage. From the entrance hall you go through wide glazed doors to a kitchen dining room and then a large conservatory which offers convenient family and dining space. Access to the attractive and good sized garden is through the conservatory. There is a very nice continual ground floor flow from when you enter the house out to the garden.