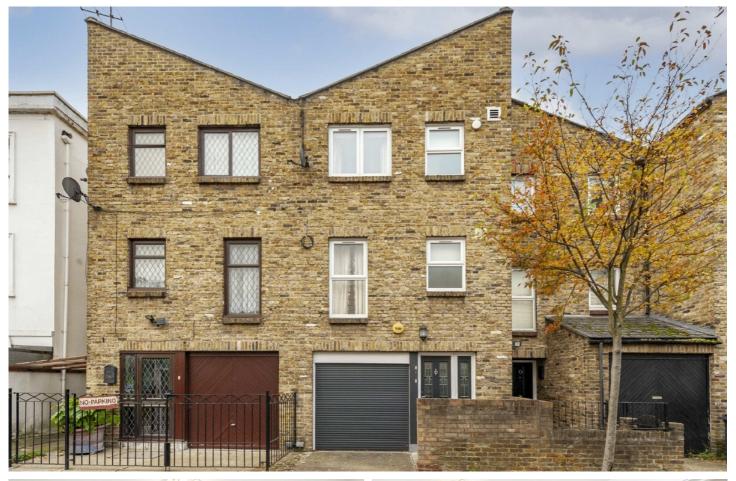

## Clapham Manor Street, SW4

£1,100,000

An immaculately presented three bedroom house laid out over three floors. This impressive house has a garage and is very well located just off Clapham High Street and the Old Town.

- Three bedrooms
- kitchen dining room
- Conservatory

- Garage
- Three bedrooms and two bathrooms
- Immaculately presented

This property has a spacious, wide entrance hall with plenty of storage giving access to a separate WC and a garage. From the entrance hall you go through wide glazed doors to a kitchen dining room and then a large conservatory which offers convenient family and dining space. Access to the attractive and good sized garden is through the conservatory. There is a very nice continual ground floor flow from when you enter the house out to the garden.

Clapham Manor Street runs off Clapham High Street near Clapham Old Town.

Total area (approx.): 147.8 sq. m (1,590.9 sq. ft) (Including Garage)

Jacksons Balham 8-11 Balham Station Road London SW12 9SG 020 8675 6555 balham.sales@jacksonsestateagents.com