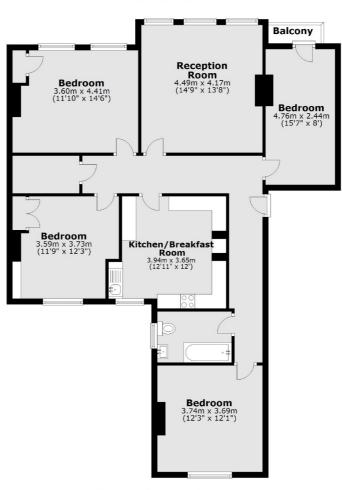

## Boundaries Road, SW12

£765,000

An extremely spacious Edwardian mansion block apartment measuring over 1200 square feet with ample storage and period features throughout. Accommodation comprises of 4 double bedrooms, reception room, bathroom, kitchen/breakfast room, balcony & access to residents gardens.

- Four Bedrooms
- Share Of Freehold
- Top Floor

- Balcony
- Residents Gardens
- High Ceilings

Second Floor

Main area: Approx. 114.6 sq. metres (1233.6 sq. feet) Plus balconies, approx. 1.5 sq. metres (15.6 sq. feet)