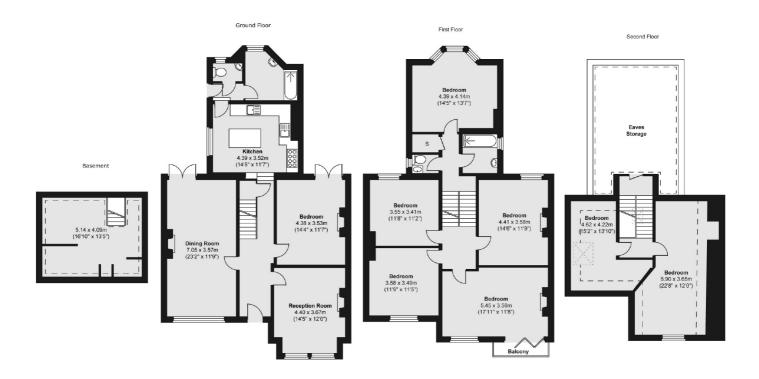

Total area (approx.) 259.55 sq. m (2,794 sq. ft) Balcony area (approx.) 1.96 sq. m (21 sq. ft)

Jacksons Streatham 1-3 De Montfort Parade Streatham High Road Streatham London SW16 1BU

Energy Rating: We aim to make our particulars both accurate and reliable. However they are not guaranteed; nor do they form part of an offer or contract. If you require clarification on any points then please contact us, especially if you're traveling some distance to view. Please note that appliances and heating systems have not been tested and therefore no warranties can be given as to their good working order.