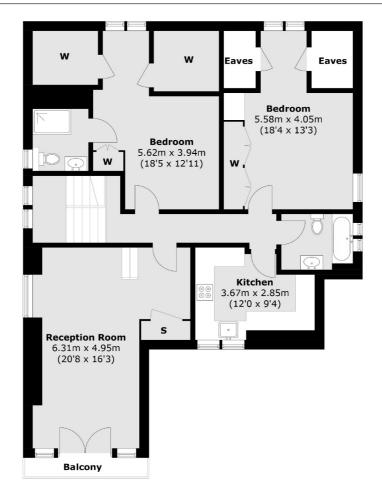

## **Second Floor**

## **First Floor**

Total area (approx.): 103.9 sq. m (1,118.3 sq. ft) (Excluding Eaves) Balcony Area: 2.3 sq. m (24.7 sq. ft)

Jacksons Streatham 1-3 De Montfort Parade Streatham High Road Streatham London SW16 1BU