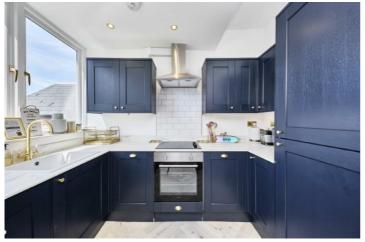

## Tooting Bec Gardens, SW16

£575,000

A large second floor period apartment recently refurbished to a high standard opposite Tooting Bec Common.

- Two Double Bedrooms
- Two Bathrooms
- Very Good Condition Chain Free
- · Share of Freehold
- Opposite Tooting Bec Common