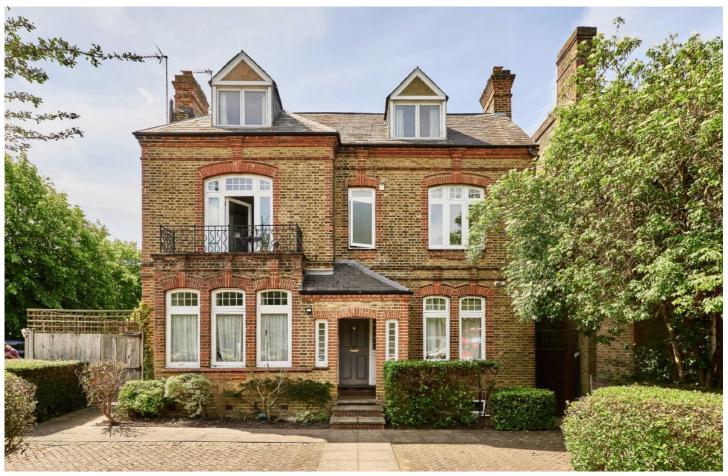

## Tooting Bec Gardens, SW16

£575,000

A large second floor period apartment recently refurbished to a high standard opposite Tooting Bec Common.

- Two Double Bedrooms
- Two Bathrooms
- Very Good Condition Chain Free
- · Share of Freehold
- Opposite Tooting Bec Common

Tooting Bec Gardens is positioned off of Tooting Bec Common and is very close to the Lido. Local amenities in Streatham are in abundance and include both independent and high street retailers such as London Smoke & Cure and M&S, fitness and leisure facilities such as Element Fitness, Yoga Edge and Virgin Active. There are also numerous cafés, restaurants, bars and pubs. Transport into London Bridge and Blackfriars is very convenient with Thameslink services from Streatham.