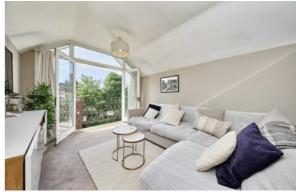

## Tooting Bec Gardens, SW16

£575,000

A large second floor period apartment recently refurbished to a high standard opposite Tooting Bec Common.

- Two Double Bedrooms
- Two Bathrooms
- Very Good Condition Chain Free
- · Share of Freehold
- Opposite Tooting Bec Common

Tooting Bec Gardens is positioned off of Tooting Bec Common and is very close to the Lido. Local amenities in Streatham are in abundance and include both independent and high street retailers such as London Smoke & Cure and M&S, fitness and leisure facilities such as Element Fitness, Yoga Edge and Virgin Active. There are also numerous cafés, restaurants, bars and pubs. Transport into London Bridge and Blackfriars is very convenient with Thameslink services from Streatham.