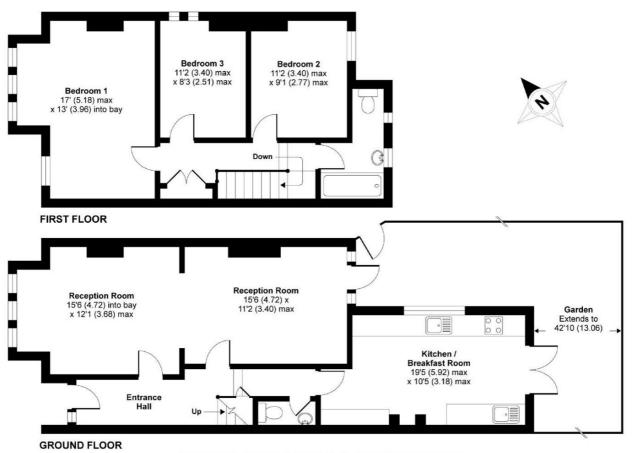

APPROX. GROSS INTERNAL FLOOR AREA 1216 SQ FT 113 SQ METRES

Pendle Road, London, SW16

Copyright nichecom.co.uk 2012 Produced for Jacksons the Independent Estate Agents REF : 306285

Jacksons Tooting 26 Tooting Bec Road London SW17 8BD 020 8767 0522 tooting.lettings@jacksonsestateagents.com