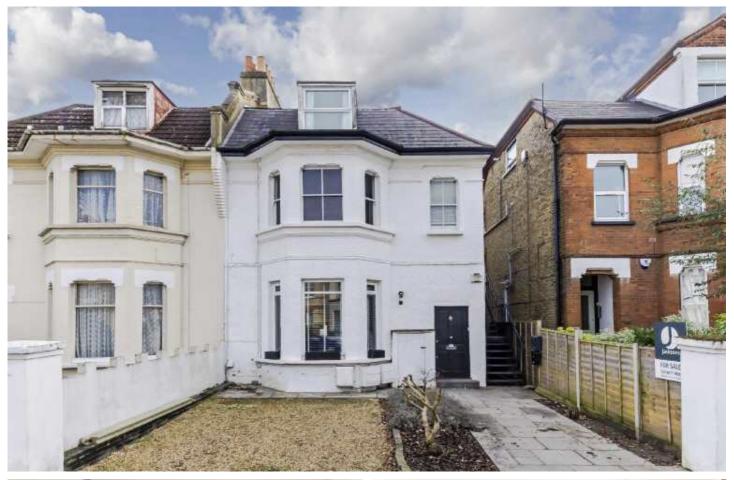

## Lewin Road, SW16

£600,000

A spacious period property with a modern finish that stays in keeping with its original detailing. This property also has a large private garden. The flat is within walking distance of both Streatham

- Period Ground Floor Flat
- Large Private Garden
- Modern finish

- Two Bedrooms
- Private Off Street Parking
- Share of Freehold

Lewin Road is a wide tree lined street in the heart of Streatham within moments of Streatham Common and the Rookery Gardens with excellent transport links in to London from numerous stations in the Streatham area. And features many bus routes towards the city of London and as well as towards Brixton and Clapham