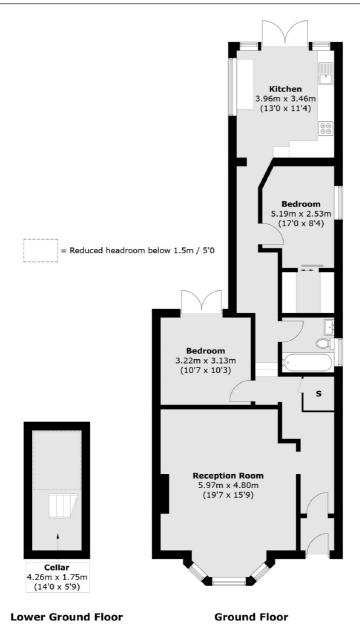

Total area (approx.): 93.5 sq. m (1,006.3 sq. ft)

Jacksons Clapham 73 Abbeville Road London SW4 9JN 020 8875 7995 clapham.sales@jacksonsestateagents.com

Energy Rating: E We aim to make our particulars both accurate and reliable. However they are not guaranteed; nor do they form part of an offer or contract. If you require clarification on any points then please contact us, especially if you're traveling some distance to view. Please note that appliances and heating systems have not been tested and therefore no warranties can be given as to their good working order.