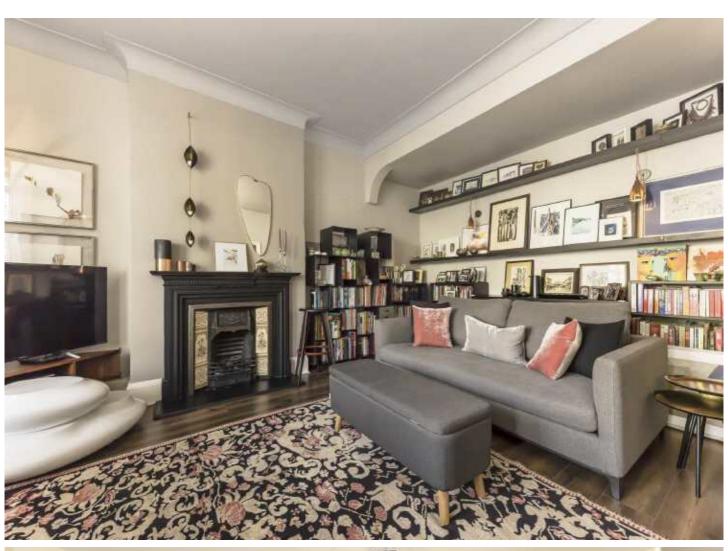

## Lewin Road, SW16

£600,000

A spacious period property with a modern finish that stays in keeping with its original detailing. This property also has a large private garden. The flat is within walking distance of both Streatham

- Period Ground Floor Flat
- Large Private Garden
- Modern finish

- Two Bedrooms
- Private Off Street Parking
- Share of Freehold

Lewin Road is a wide tree lined street in the heart of Streatham within moments of Streatham Common and the Rookery Gardens with excellent transport links in to London from numerous stations in the Streatham area. And features many bus routes towards the city of London and as well as towards Brixton and Clapham