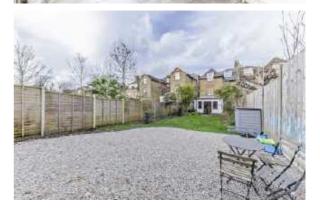

## Lewin Road, SW16

£600,000

A spacious period property with a modern finish that stays in keeping with its original detailing. This property also has a large private garden. The flat is within walking distance of both Streatham

- Period Ground Floor Flat
- Large Private Garden
- Modern finish

- Two Bedrooms
- Private Off Street Parking
- Share of Freehold

Lewin Road is a wide tree lined street in the heart of Streatham within moments of Streatham Common and the Rookery Gardens with excellent transport links in to London from numerous stations in the Streatham area. And features many bus routes towards the city of London and as well as towards Brixton and Clapham