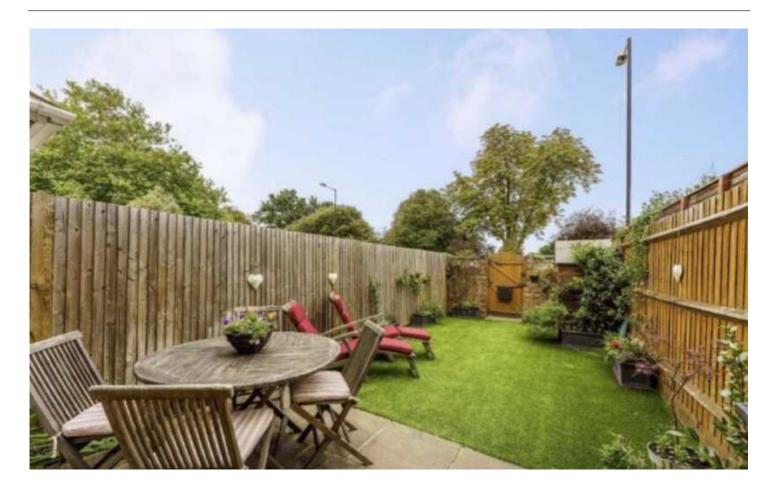

At the rear is a secure gated parking area and at the front the large low maintenance garden.

Poynders Road is the main road that runs up to Clapham Common and the tube at Clapham South. Abbeville Village is also close at hand.