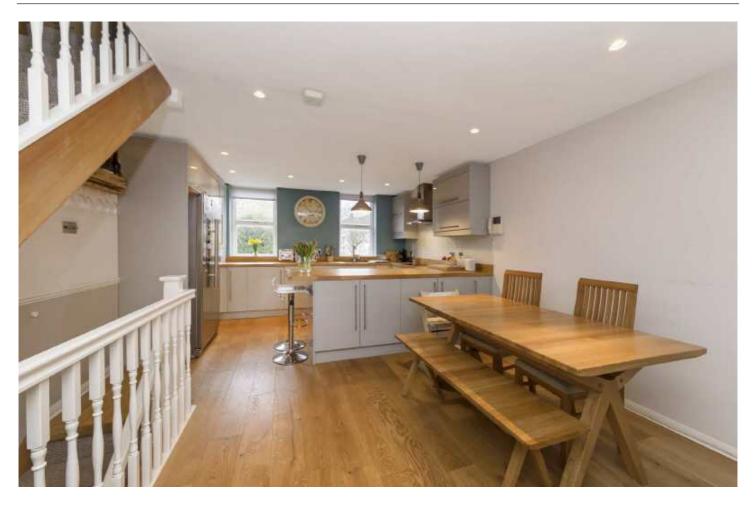

## £775,000

The house is set far back from the road, beyond a long private garden. Once inside it's evident this is a very well maintained home that offers flexible accommodation. With two bedrooms on the ground floor and a shower room, one is used as a home office. There is extensive storage on this level too. The first floor provides a huge open plan reception and fitted kitchen whilst the top floor has the principal bedroom plus a further double room and family bathroom.