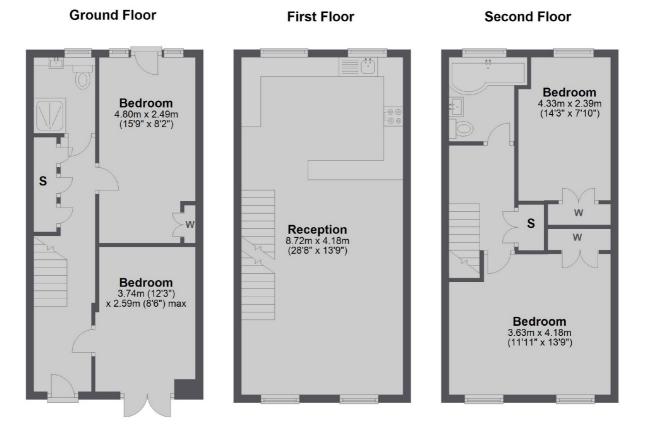

Total area: approx. 109.0 sq. metres (1172.9 sq. feet)

Jacksons Clapham 73 Abbeville Road London SW4 9JN 020 8875 7995 clapham.sales@jacksonsestateagents.com

Energy Rating: D We aim to make our particulars both accurate and reliable. However they are not guaranteed; nor do they form part of an offer or contract. If you require clarification on any points then please contact us, especially if you're traveling some distance to view. Please note that appliances and heating systems have not been tested and therefore no warranties can be given as to their good working order.