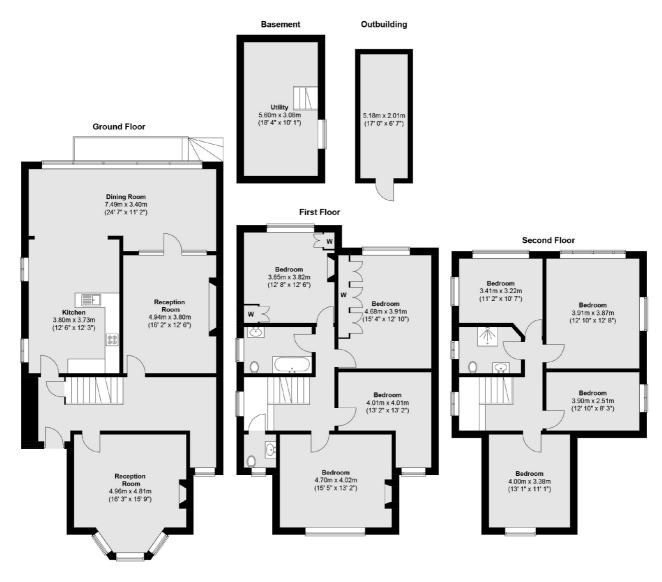

Total area (approx.) : 289.9 sq. m (3121 sq. ft) Total outbuilding area (approx.) :10.7 sq. m (115 sq. ft)

Jacksons Streatham 1-3 De Montfort Parade Streatham High Road Streatham London SW16 1BU

Energy Rating: We aim to make our particulars both accurate and reliable. However they are not guaranteed; nor do they form part of an offer or contract. If you require clarification on any points then please contact us, especially if you're traveling some distance to view. Please note that appliances and heating systems have not been tested and therefore no warranties can be given as to their good working order.