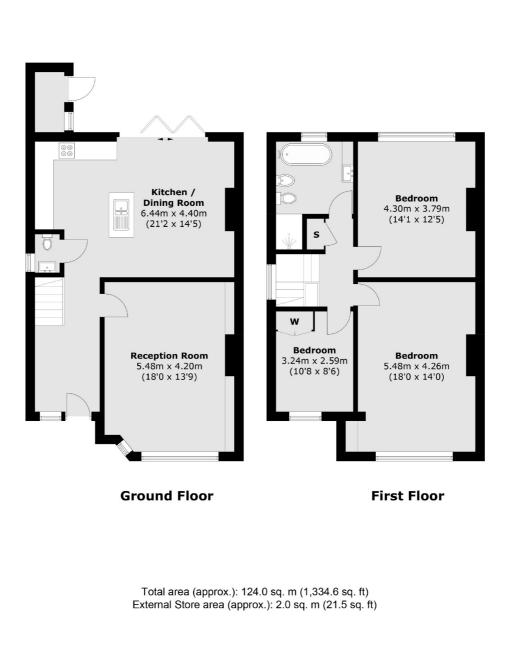

## Gibsons Hill, SW16

An immaculately presented three bedroom home situated on a tree lined road a stones throw from Streatham Common and Norwood Grove. This property further benefits from an open plan kitchen and