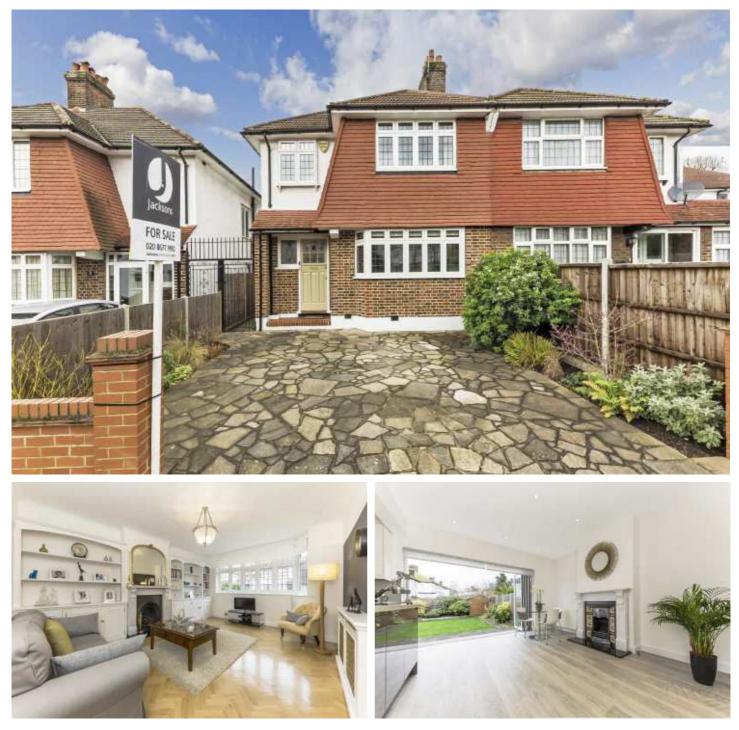

## Gibsons Hill, SW16

An immaculately presented three bedroom home situated on a tree lined road a stones throw from Streatham Common and Norwood Grove. This property further benefits from an open plan kitchen and

- Semi-Detached
- Open Plan Living
- Three Bedrooms
- Off Street Parking
- Great Location
- Scope To Extend

£795,000

Gibsons Hill is ideally located close to Streatham High Road and the wide variety of bars, cafés and other local amenities it has to offer. Transport links are found at Streatham Common Station, Norbury and West Norwood train stations providing convenient links to the City. The wide green open spaces of Streatham Common, The Rookery and Norwood Grove are also close by.