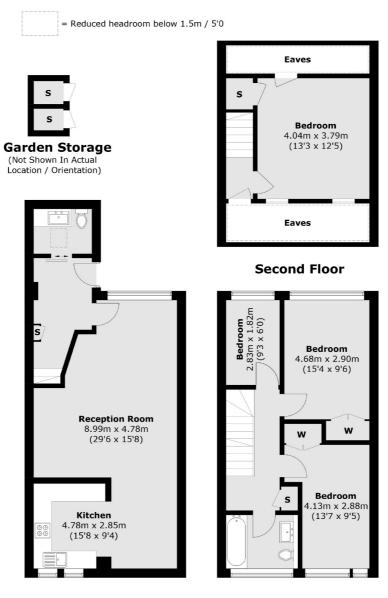

## **Ground Floor**

First Floor

Total area (approx.): 111.9 sq. m (1,204.5 sq. ft) Garden Storage : 1.6 sq. m (17.2 sq. ft)

Jacksons Balham 8-11 Balham Station Road London SW12 9SG 020 8675 6565 balham.sales@jacksonsestateagents.com