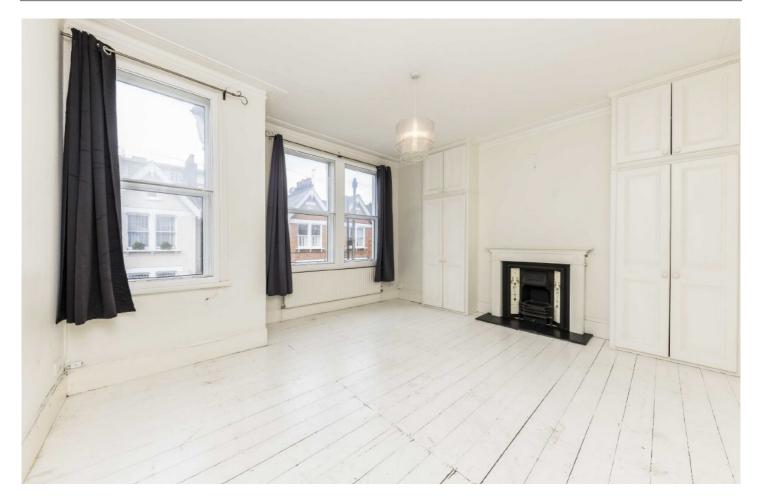

On the ground floor of this attractive house there is a good sized living room at the front and a large kitchen dining room at the back. On the the middle floor are three bedrooms and a bathroom. On the top floor is a further bedroom and second bathroom. There is potential to extend further on the ground floor.