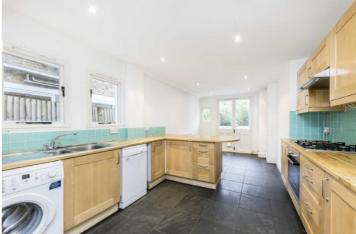

On the ground floor of this attractive house there is a good sized living room at the front and a large kitchen dining room at the back. On the the middle floor are three bedrooms and a bathroom. On the top floor is a further bedroom and second bathroom. There is potential to extend further on the ground floor.