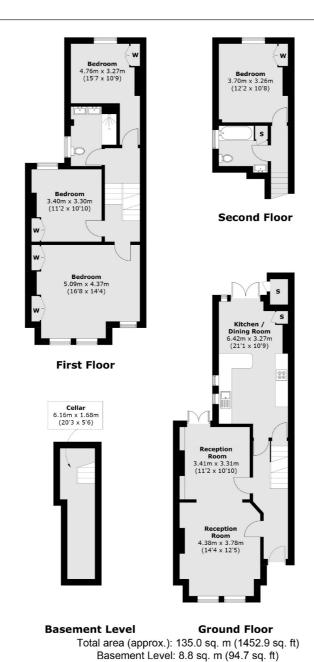

## Rhodesia Road, SW9

£995,000

A three storey period four bedroom two bathroom terraced house with impressive living space and a pretty secluded garden.

- Four bedrooms
- Two bathrooms
- Large kitchen

- Potential to extend
- Great central location
- Quiet road

On the ground floor of this attractive house there is a good sized living room at the front and a large kitchen dining room at the back. On the the middle floor are three bedrooms and a bathroom. On the top floor is a further bedroom and second bathroom. There is potential to extend further on the ground floor.