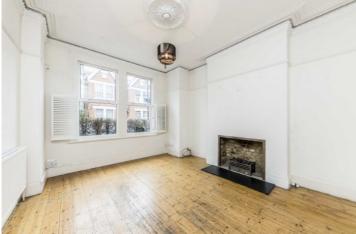

On the ground floor of this attractive house there is a good sized living room at the front and a large kitchen dining room at the back. On the the middle floor are three bedrooms and a bathroom. On the top floor is a further bedroom and second bathroom. There is potential to extend further on the ground floor.