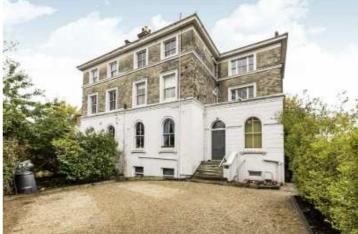

## Leigham Court Road, SW16

£575,000

A large period conversion flat in central Streatham Hill with private off street parking. The property is finished to the highest of standards with solid wood parquet flooring, wet-room style bathroom and large separate

- Two Double Bedrooms
- First Floor Flat
- 1000 Sq Ft

- Allocated Parking
- Share of Freehold
- Private storage room, demised to the property.

Streatham Hill station is close by, with direct trains to London Victoria in approximately 17 minutes. Brixton tube station is a short bus journey away. The area has a great mix of large chain coffee shops, supermarkets and gyms along with smaller independent coffee shops, restaurants, wine bars and retail shops.