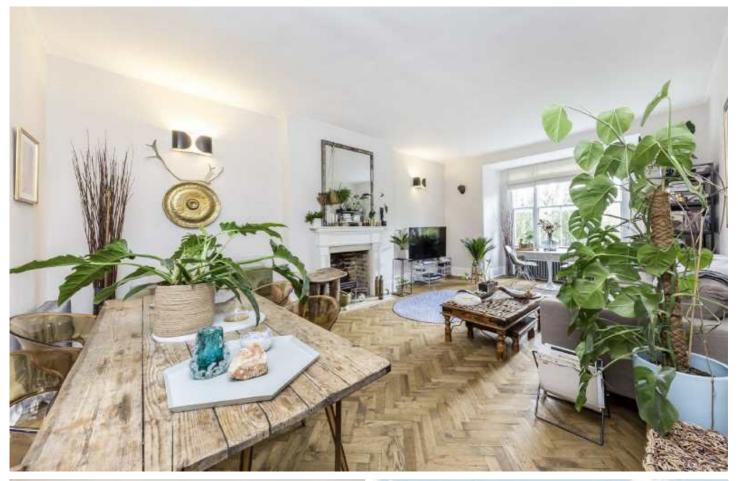

## Leigham Court Road, SW16

£575,000

A large period conversion flat in central Streatham Hill with private off street parking. The property is finished to the highest of standards with solid wood parquet flooring, wet-room style bathroom and large separate

- Two Double Bedrooms
- First Floor Flat
- 1000 Sq Ft

- Allocated Parking
- Share of Freehold
- Private storage room, demised to the property.

Streatham Hill station is close by, with direct trains to London Victoria in approximately 17 minutes. Brixton tube station is a short bus journey away. The area has a great mix of large chain coffee shops, supermarkets and gyms along with smaller independent coffee shops, restaurants, wine bars and retail shops.