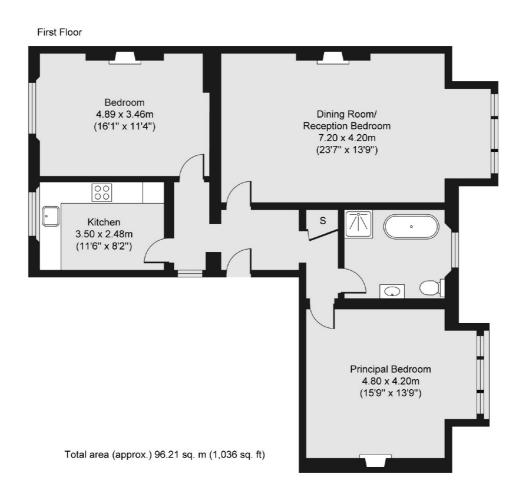

- Two Double Bedrooms
- First Floor Flat
- 1000 Sq Ft

- Allocated Parking
- Share of Freehold
- Private storage room, demised to the property.

Streatham Hill station is close by, with direct trains to London Victoria in approximately 17 minutes. Brixton tube station is a short bus journey away. The area has a great mix of large chain coffee shops, supermarkets and gyms along with smaller independent coffee shops, restaurants, wine bars and retail shops.