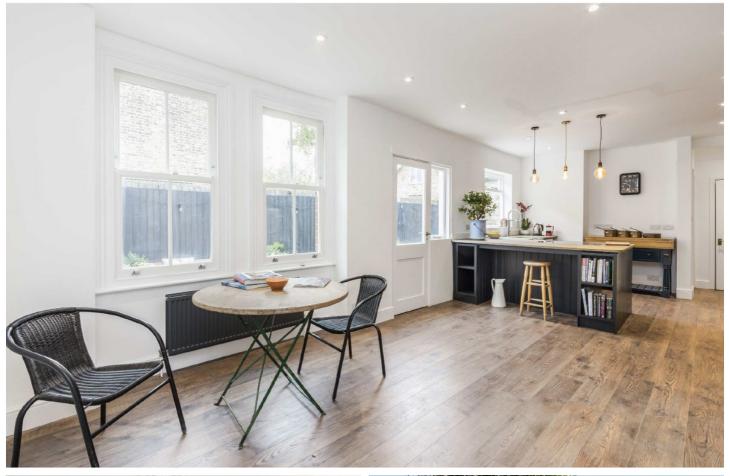

## Weir Road, SW12

£750,000

A well-presented Victorian maisonette situated in the ideal location of Central Balham; comprising of two double bedrooms and an attractive garden.

- High SpecCentral Balham
- Two Double Bedrooms
- South Facing GardenEat-In Kitchen
- Victorian Maisonette

## **Ground Floor** 3.59m x 3.19m (11'9" x 10'6") Kitchen/Reception Room 9.18m x 3.54m (30'1" x 11'7") Bedroom 3.94m x 3.54m (12'11" x 11'7") Reception Room 4.44m (14'7") max x 3.64m (11'11")

Total area: approx. 91.1 sq. metres (980.2 sq. feet)