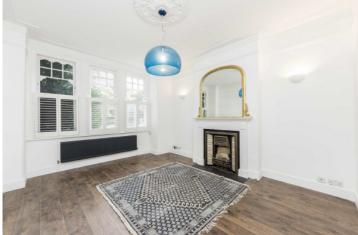

## Weir Road, SW12

£750,000

A well-presented Victorian maisonette situated in the ideal location of Central Balham; comprising of two double bedrooms and an attractive garden.

- High SpecCentral Balham
- Two Double Bedrooms
- South Facing GardenEat-In Kitchen
- Victorian Maisonette

## **Ground Floor** 3.59m x 3.19m (11'9" x 10'6") Kitchen/Reception Room 9.18m x 3.54m (30'1" x 11'7") Bedroom 3.94m x 3.54m (12'11" x 11'7") Reception Room 4.44m (14'7") max x 3.64m (11'11")

Total area: approx. 91.1 sq. metres (980.2 sq. feet)