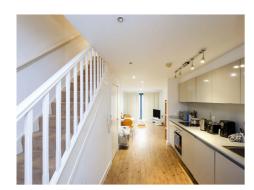

#### Hub Clive Passage Birmingham B4 6HZ

Presenting this STYLISH two bedroom duplex apartment located on the 6th floor of this CANALSIDE development. The property boasts allocated parking. Property comprises of downstairs W.C, open plan lounge kitchen, two bedrooms and bathroom!

#### Accommodation

Presenting this STYLISH two bedroom duplex apartment located on the sixth floor of this CANALSIDE development. The property boasts allocated parking and has NO UPWARDS CHAIN. Property comprises of downstairs W.C, open plan lounge kitchen, two bedrooms and bathroom.