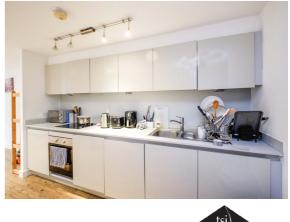

#### Hub Clive Passage Birmingham B4 6HZ

Presenting this STYLISH two bedroom duplex apartment located on the 6th floor of this CANALSIDE development. The property boasts allocated parking. Property comprises of downstairs W.C, open plan lounge kitchen, two bedrooms and bathroom!

#### Accommodation

Presenting this STYLISH two bedroom duplex apartment located on the sixth floor of this CANALSIDE development. The property boasts allocated parking and has NO UPWARDS CHAIN. Property comprises of downstairs W.C, open plan lounge kitchen, two bedrooms and bathroom.