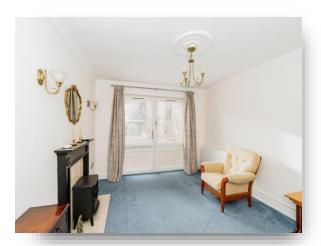

#### **Bedroom 1**

12' 8" max x 9' 5" max (3.86m max x 2.87m max)

#### **Bedroom 2**

12' 8" max x 6' 5" max (3.86m max x 1.96m max)