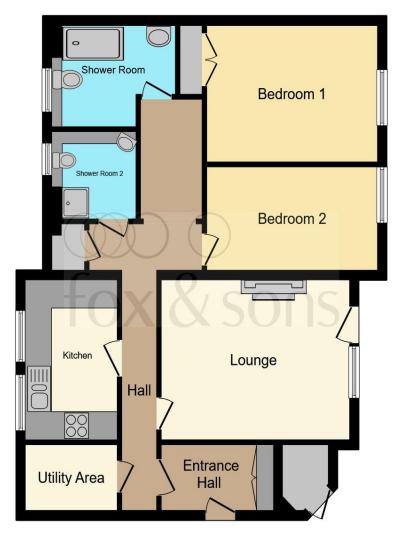

Total floor area 75.4 sq.m. (811 sq.ft.) approx

This floorplan is for illustrative purposes only and is not drawn to scale. Measurements, floor-areas, openings and orientations are approximate. They should not be relied upon for any purpose and do not form any part of an agreement. No liability is taken for any error or mis-statement. All parties must rely on their own inspections.

#### **Entrance Hall**

# Storage Cupboard/ Utility Area

6' 6" max x 4' 9" max (1.98m max x 1.45m max)

#### Lounge

14' 1" max x 11' 2" max (4.29m max x 3.40m max)

#### Kitchen

6' 6" max x 11' 2" max (1.98m max x 3.40m max)

#### **Bedroom 2**

12' 8" max x 6' 5" max (3.86m max x 1.96m max)

#### **Shower Room**

#### **Bedroom 1**

12' 8" max x 9' 5" max (3.86m max x 2.87m max)

#### **Shower Room 2**

#### **Outside Store Room**