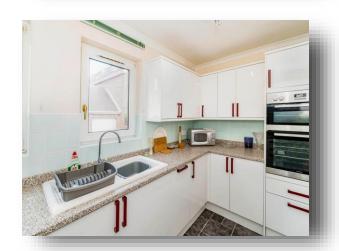

## welcome to

# Lions Hall, St Swithun Street, Winchester

Fox and Sons are proud to bring to the market this immaculate apartment, which is located in central Winchester. This ground floor apartment offers two bedrooms, two shower rooms, a spacious lounge with doors leading into the gardens, immaculate kitchen with window and small study/storage room.















Total floor area 75.4 sq.m. (811 sq.ft.) approx

This floorplan is for illustrative purposes only and is not drawn to scale. Measurements, floor-areas, openings and orientations are approximate. They should not be relied upon for any purpose and do not form any part of an agreement. No liability is taken for any error or mis-statement. All parties must rely on their own inspections.

#### **Entrance Hall**

# Storage Cupboard/ Utility Area

6' 6" max x 4' 9" max (1.98m max x 1.45m max)

#### Lounge

14' 1" max x 11' 2" max (4.29m max x 3.40m max)

#### Kitchen

6' 6" max x 11' 2" max (1.98m max x 3.40m max)

#### **Bedroom 2**

12' 8" max x 6' 5" max (3.86m max x 1.96m max)

#### **Shower Room**

#### **Bedroom 1**

12' 8" max x 9' 5" max (3.86m max x 2.87m max)

#### **Shower Room 2