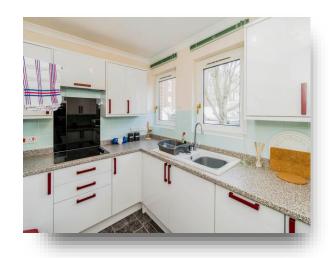

## welcome to

# Lions Hall, St Swithun Street, Winchester

Fox and Sons are proud to bring to the market this immaculate apartment, which is located in central Winchester. This ground floor apartment offers two bedrooms, two shower rooms, a spacious lounge with doors leading into the gardens, immaculate kitchen with window and small study/storage room.















Total floor area 75.4 sq.m. (811 sq.ft.) approx

This floorplan is for illustrative purposes only and is not drawn to scale. Measurements, floor-areas, openings and orientations are approximate. They should not be relied upon for any purpose and do not form any part of an agreement. No liability is taken for any error or mis-statement. All parties must rely on their own inspections.

#### **Entrance Hall**

# Storage Cupboard/ Utility Area

6' 6" max x 4' 9" max (1.98m max x 1.45m max)

#### Lounge

14' 1" max x 11' 2" max (4.29m max x 3.40m max)

#### Kitchen

6' 6" max x 11' 2" max (1.98m max x 3.40m max)

#### **Bedroom 2**

12' 8" max x 6' 5" max (3.86m max x 1.96m max)

#### **Shower Room**

#### **Bedroom 1**

12' 8" max x 9' 5" max (3.86m max x 2.87m max)

#### **Shower Ro