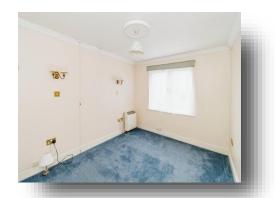

#### Lounge

14' 1" max x 11' 2" max (4.29m max x 3.40m max)

#### **Bedroom 1**

12' 8" max x 9' 5" max (3.86m max x 2.87m max)