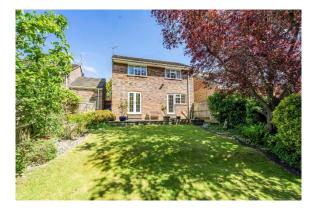

Upstairs are four double bedrooms and a family bathroom with white three piece suite.

The rear garden is west facing to capture the afternoon and evening sunshine and is mainly laid to lawn with mature shrubs and trees with a generous patio area. There is a detached garage at the rear with a personal door into the garden, and to the side are double wooden gates which open to a further parking area.