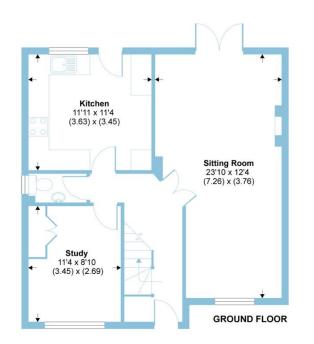

Upstairs are four double bedrooms and a family bathroom with white three piece suite.

The rear garden is west facing to capture the afternoon and evening sunshine and is mainly laid to lawn with mature shrubs and trees with a generous patio area. There is a detached garage at the rear with a personal door into the garden, and to the side are double wooden gates which open to a further parking area.