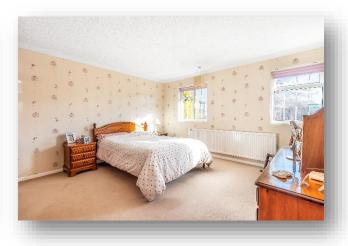

Upstairs are four double bedrooms and a family bathroom with white three piece suite.

The rear garden is west facing to capture the afternoon and evening sunshine and is mainly laid to lawn with mature shrubs and trees with a generous patio area. There is a detached garage at the rear with a personal door into the garden, and to the side are double wooden gates which open to a further parking area.