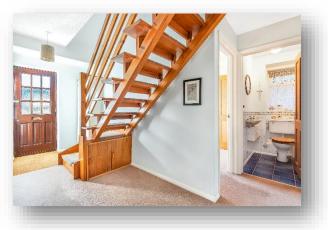

The house is set behind a pretty front garden with a pathway leading to the front door. The entrance hall provides access to all rooms including the cloakroom and main, dual aspect living room which features an ornamental brick fireplace and French doors to the rear garden. The second reception room is quite versatile and could be a dining room, play room or study. The kitchen is fitted with a range of wooden units with a built in electric double oven and a gas hob leaving space for the washing machine and dishwasher.

Upstairs are four double bedrooms and a family bathroom with white three piece suite.

The rear garden is west facing to capture the afternoon and evening sunshine and is mainly laid to lawn with mature shrubs and trees with a generous patio area. There is a detached garage at the rear with a personal door into the garden, and to the side are double wooden gates which open to a further parking area.