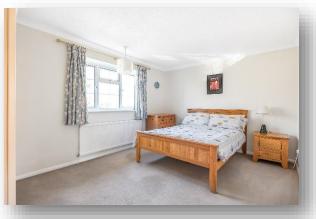

Upstairs are four double bedrooms and a family bathroom with white three piece suite.

The rear garden is west facing to capture the afternoon and evening sunshine and is mainly laid to lawn with mature shrubs and trees with a generous patio area. There is a detached garage at the rear with a personal door into the garden, and to the side are double wooden gates which open to a further parking area.