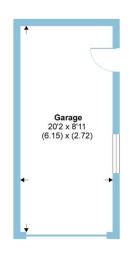

Upstairs are four double bedrooms and a family bathroom with white three piece suite.

The rear garden is west facing to capture the afternoon and evening sunshine and is mainly laid to lawn with mature shrubs and trees with a generous patio area. There is a detached garage at the rear with a personal door into the garden, and to the side are double wooden gates which open to a further parking area.

## **Hunters Close, Tring, HP23**

Approximate Area = 1390 sq ft / 129.1 sq m (includes garage)

For identification only - Not to scale

Floor plan produced in accordance with RICS Property Measurement Standards incorporating International Property Measurement Standards (IPMS2 Residential). © nichecom 2021. Produced for Brown & Merry, REF: 896298