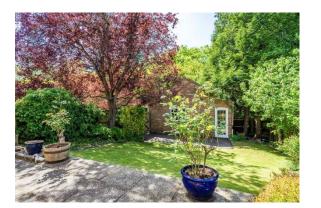

Upstairs are four double bedrooms and a family bathroom with white three piece suite.

The rear garden is west facing to capture the afternoon and evening sunshine and is mainly laid to lawn with mature shrubs and trees with a generous patio area. There is a detached garage at the rear with a personal door into the garden, and to the side are double wooden gates which open to a further parking area.