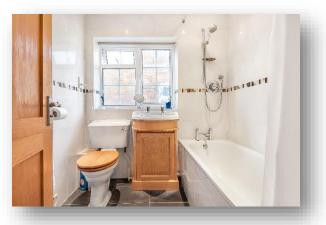

Upstairs are four double bedrooms and a family bathroom with white three piece suite.

The rear garden is west facing to capture the afternoon and evening sunshine and is mainly laid to lawn with mature shrubs and trees with a generous patio area. There is a detached garage at the rear with a personal door into the garden, and to the side are double wooden gates which open to a further parking area.