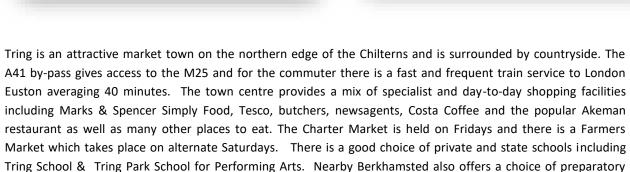

Upstairs are four double bedrooms and a family bathroom with white three piece suite.

The rear garden is west facing to capture the afternoon and evening sunshine and is mainly laid to lawn with mature shrubs and trees with a generous patio area. There is a detached garage at the rear with a personal door into the garden, and to the side are double wooden gates which open to a further parking area.