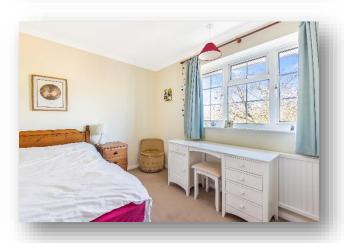

The house is set behind a pretty front garden with a pathway leading to the front door. The entrance hall provides access to all rooms including the cloakroom and main, dual aspect living room which features an ornamental brick fireplace and French doors to the rear garden. The second reception room is quite versatile and could be a dining room, play room or study. The kitchen is fitted with a range of wooden units with a built in electric double oven and a gas hob leaving space for the washing machine and dishwasher.