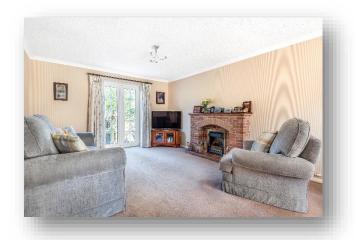

The house is set behind a pretty front garden with a pathway leading to the front door. The entrance hall provides access to all rooms including the cloakroom and main, dual aspect living room which features an ornamental brick fireplace and French doors to the rear garden. The second reception room is quite versatile and could be a dining room, play room or study. The kitchen is fitted with a range of wooden units with a built in electric double oven and a gas hob leaving space for the washing machine and dishwasher.