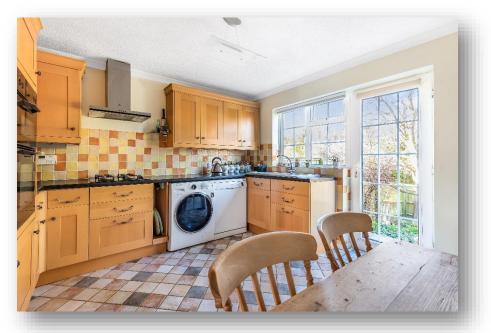

The house is set behind a pretty front garden with a pathway leading to the front door. The entrance hall provides access to all rooms including the cloakroom and main, dual aspect living room which features an ornamental brick fireplace and French doors to the rear garden. The second reception room is quite versatile and could be a dining room, play room or study. The kitchen is fitted with a range of wooden units with a built in electric double oven and a gas hob leaving space for the washing machine and dishwasher.