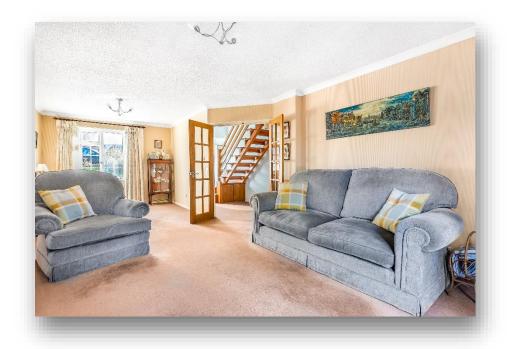

The house is set behind a pretty front garden with a pathway leading to the front door. The entrance hall provides access to all rooms including the cloakroom and main, dual aspect living room which features an ornamental brick fireplace and French doors to the rear garden. The second reception room is quite versatile and could be a dining room, play room or study. The kitchen is fitted with a range of wooden units with a built in electric double oven and a gas hob leaving space for the washing machine and dishwasher.