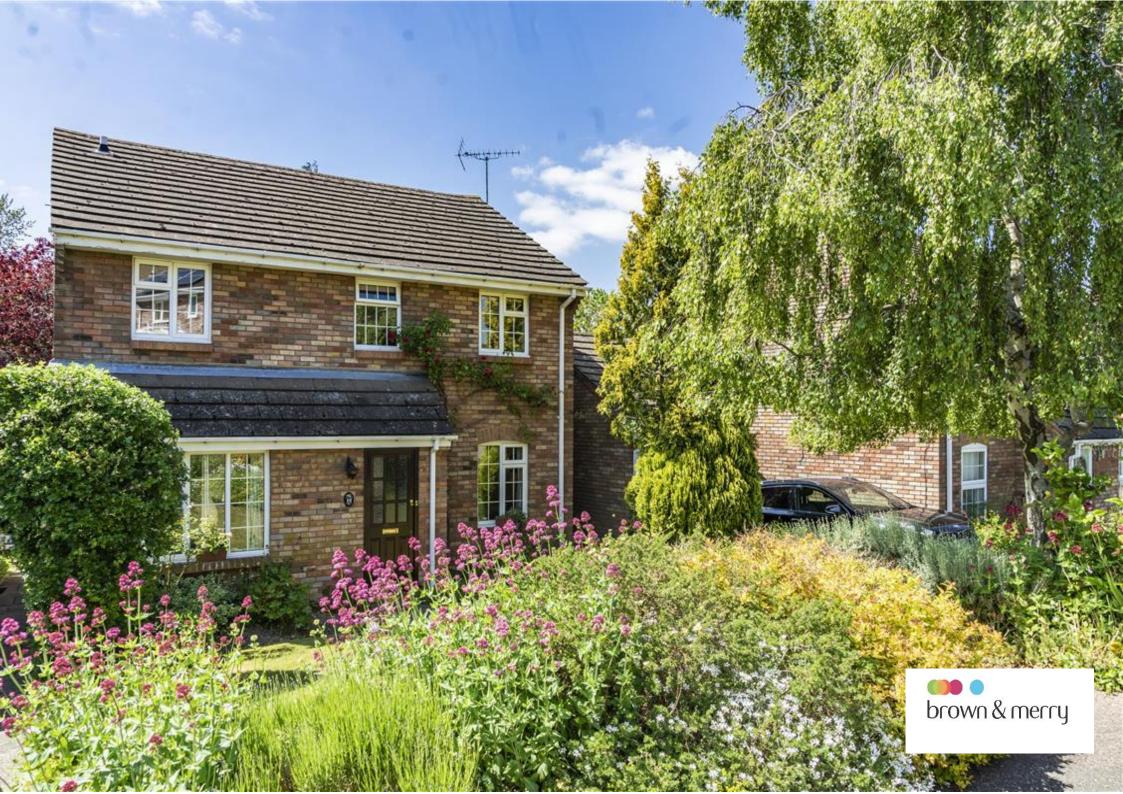

This detached family home is situated in the ever popular Grove area of Tring within easy reach of the High Street and just around the corner from Grove Road Primary School. Tring Secondary School is conveniently within walking distance and most of Tring's sporting facilities are in this general area also.

The house is set behind a pretty front garden with a pathway leading to the front door. The entrance hall provides access to all rooms including the cloakroom and main, dual aspect living room which features an ornamental brick fireplace and French doors to the rear garden. The second reception room is quite versatile and could be a dining room, play room or study. The kitchen is fitted with a range of wooden units with a built in electric double oven and a gas hob leaving space for the washing machine and dishwasher.