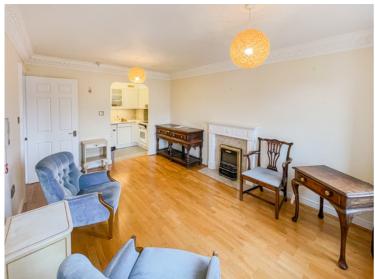

## Long Description

Attractive one bedroom third floor, lift serviced flat occupying a prime position overlooking the courtyard garden within this popular development. Comprising reception room with juliet balcony, bedroom, fitted kitchen and bathroom. Moments from Richmond Town Centre and station.