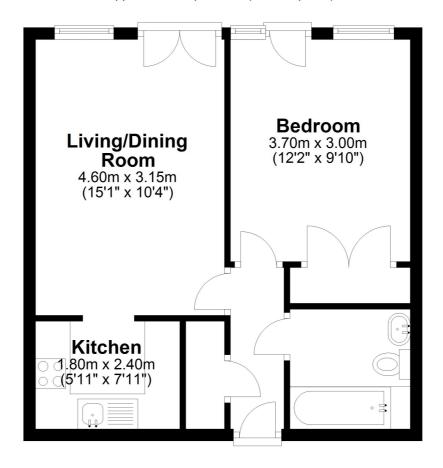

## **Third Floor**

Approx. 40.6 sq. metres (436.6 sq. feet)

Total area: approx. 40.6 sq. metres (436.6 sq. feet)

Major Son & Phipps give notice to anyone reading these particulars that: (i) these particulars do not constitute part of an offer or contract; (ii) these particulars and any pictures or plans represent the opinion of the author and are given in good faith for guidance only and must not be construed as statements of fact; (iii) nothing in the particulars shall be deemed a statement that the property is in good condition otherwise; we have not carried out a structural survey of the property and have not tested the services, appliances or specified fittings.