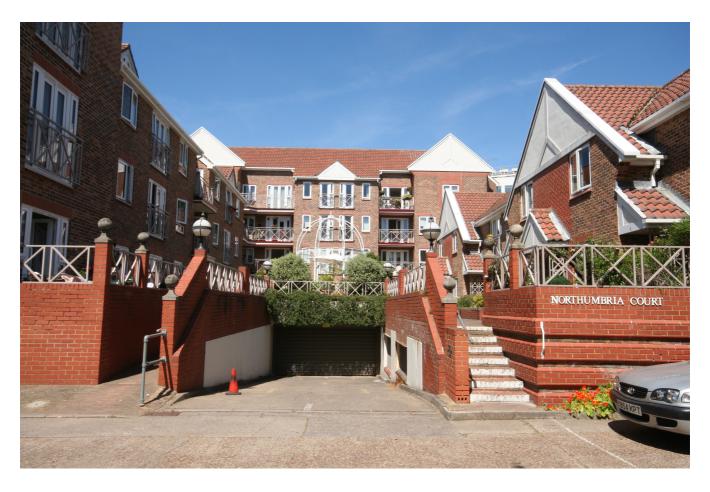

## Sheen Road, TW9 £295,000, Leasehold

Warden assisted one bedroom flat in the heart of Richmond for the over 55's. Prime position within this popular, lift serviced development with underground parking and onsite warden.

## Long Description

Attractive one bedroom third floor, lift serviced flat occupying a prime position overlooking the courtyard garden within this popular development. Comprising reception room with juliet balcony, bedroom, fitted kitchen and bathroom. Moments from Richmond Town Centre and station.