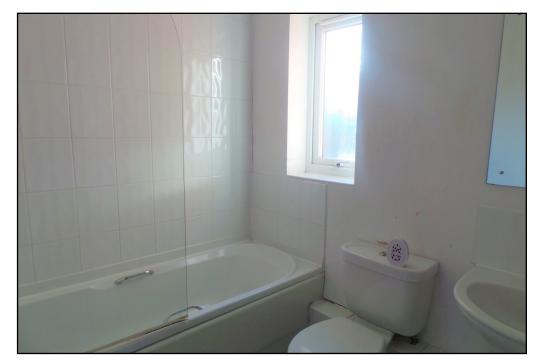

**BEDROOM ONE 10'3" x 12'0" min 16'0" max into doorwell** Double glazed window to rear, electric heater

**BEDROOM TWO 10'0" x 6'6"** Double glazed window, electric heater

**<u>BATHROOM</u>** Panelled bath with shower above, pedestal wash hand basin, close coupled W.C, double glazed opaque window, tiling to part walls