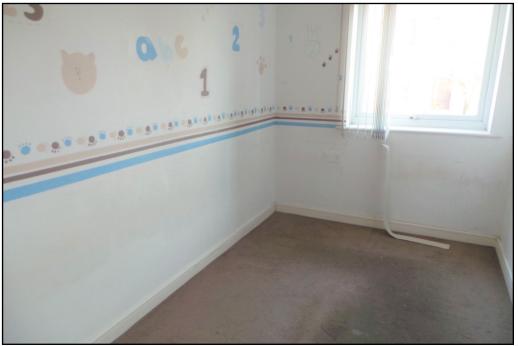

**BEDROOM ONE 10'3" x 12'0" min 16'0" max into doorwell** Double glazed window to rear, electric heater

**BEDROOM TWO 10'0" x 6'6"** Double glazed window, electric heater

**<u>BATHROOM</u>** Panelled bath with shower above, pedestal wash hand basin, close coupled W.C, double glazed opaque window, tiling to part walls