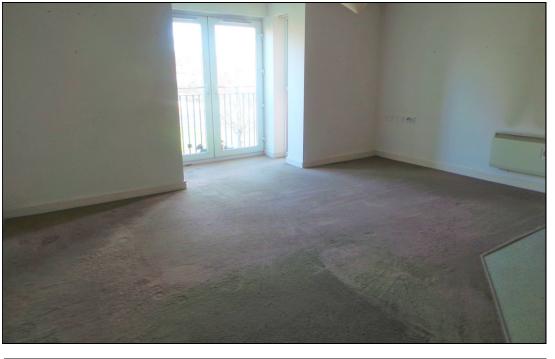

<u>OPEN PLAN LOUNGE / DINING ROOM / KITCHEN 18'10" max 15'3" min x 16'0"</u> Double glazed double opening doors and Juliette balcony, two double glazed windows to side, electric heater

KITCHEN AREA Drawer, base and eye level cupboards, work surfaces and splashbacks, stainless steel sink and drainer