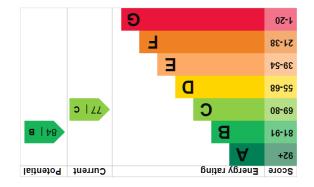

10 Urban Court, Streetly Road, B23 7BA ~ Fixed price £80,000

This is a modern styled purpose built apartment ideally situated close to many local amenities. Benefiting from electric heating and double glazing the property consists of secure entrance leading to communal staircase to apartment. The interiors offer entrance hall with, storage cupboards, open plan lounge/dining area and fitted kitchen with Juliette balcony, two bedrooms and bathroom with white suite. Outside are communal grounds. Energy Rating C