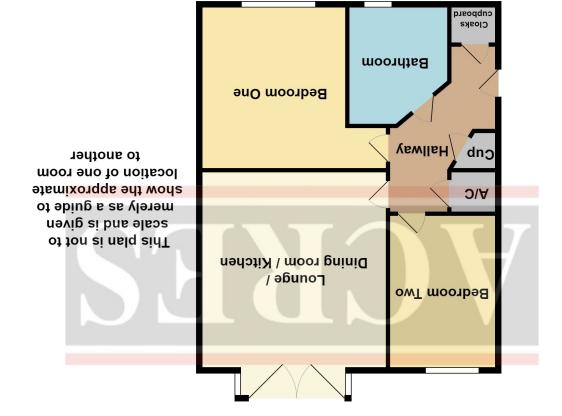

Access is via a communal entrance with staircase to first floor and door into:

HALLWAY Having electric heater, door into cloaks cupboard, storage cupboard, access to airing cupboard, bedroom one and two, bathroom and:

<u>OPEN PLAN LOUNGE / DINING ROOM / KITCHEN 18'10" max 15'3" min x 16'0"</u> Double glazed double opening doors and Juliette balcony, two double glazed windows to side, electric heater

KITCHEN AREA Drawer, base and eye level cupboards, work surfaces and splashbacks, stainless steel sink and drainer

**BEDROOM ONE 10'3" x 12'0" min 16'0" max into doorwell** Double glazed window to rear, electric heater

**BEDROOM TWO 10'0" x 6'6"** Double glazed window, electric heater

**<u>BATHROOM</u>** Panelled bath with shower above, pedestal wash hand basin, close coupled W.C, double glazed opaque window, tiling to part walls