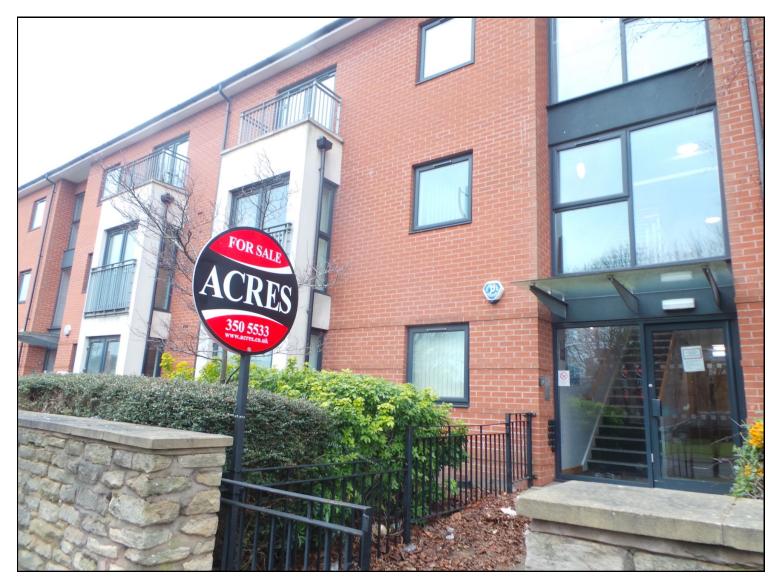

10 Urban Court, Streetly Road, B23 7BA ~ Fixed price £80,000

This is a modern styled purpose built apartment ideally situated close to many local amenities. Benefiting from electric heating and double glazing the property consists of secure entrance leading to communal staircase to apartment. The interiors offer entrance hall with, storage cupboards, open plan lounge/dining area and fitted kitchen with Juliette balcony, two bedrooms and bathroom with white suite. Outside are communal grounds. Energy Rating C

Access is via a communal entrance with staircase to first floor and door into:

HALLWAY Having electric heater, door into cloaks cupboard, storage cupboard, access to airing cupboard, bedroom one and two, bathroom and: