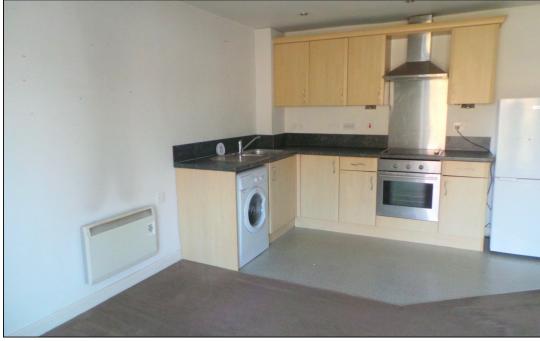

<u>OPEN PLAN LOUNGE / DINING ROOM / KITCHEN 18'10" max 15'3" min x 16'0"</u> Double glazed double opening doors and Juliette balcony, two double glazed windows to side, electric heater

KITCHEN AREA Drawer, base and eye level cupboards, work surfaces and splashbacks, stainless steel sink and drainer