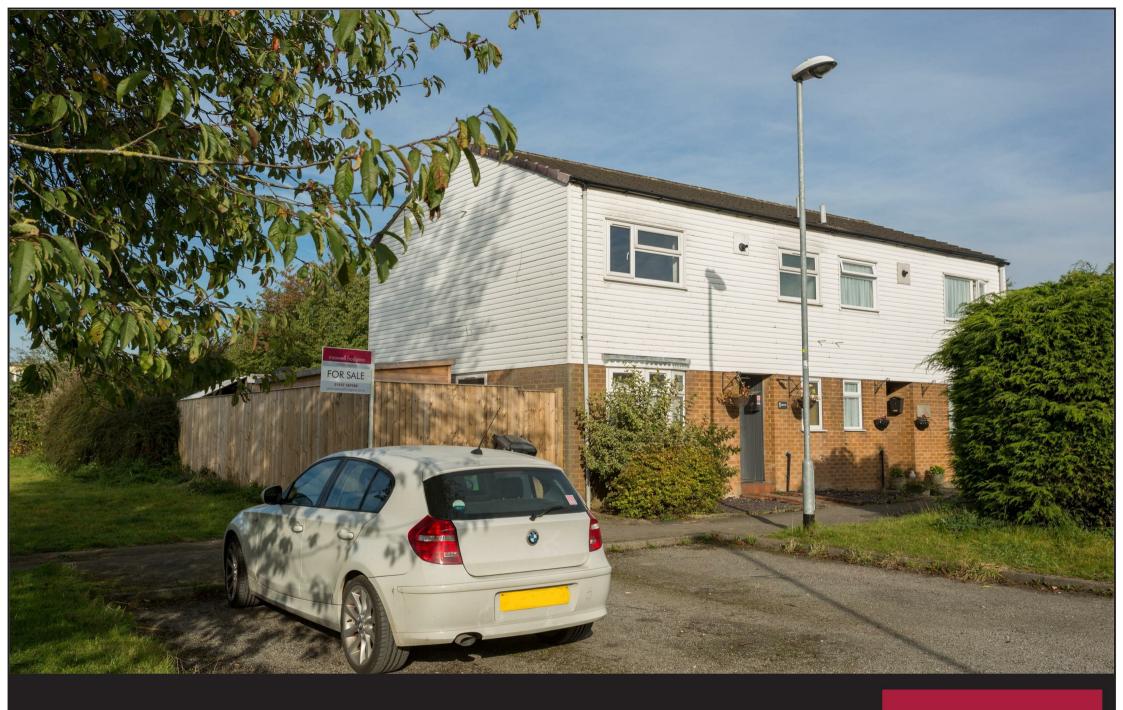

1 Rudgate Park, , Thorp Arch LS23 7EJ £225,000 | Freehold maxwell hodgson

estate agents

NEW INSTRUCTION This 3 bedroom semi detached house is an ideal first time buy, investment or down size. Conveniently situated in this popular location within a short driving distance of Wetherby , Tadcaster and excellent transport links. The property benefits from gas central heating, PVCu double glazing and a good sized garden, occupying a corner plot. Offered with immediate vacant possession the accommodation includes sitting room, dining room and kitchen. Ground floor WC, 3 bedrooms and bathroom. Garage and gardens. Early viewing recommended.

## Front Garden and Parking

Lawns to front, additional parking space.