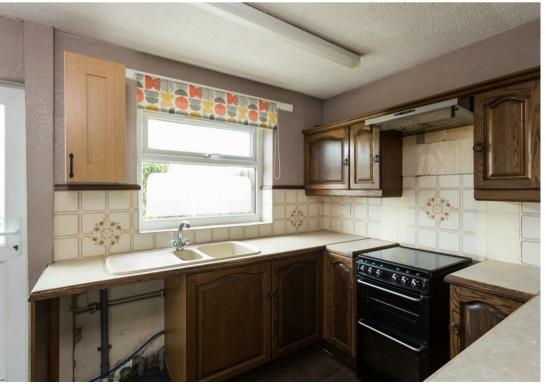

## Kitchen

Fitted with base and wall units, work surfaces with one and a half bowl sink and drainer, Space for cooker, washing machine and fridge.