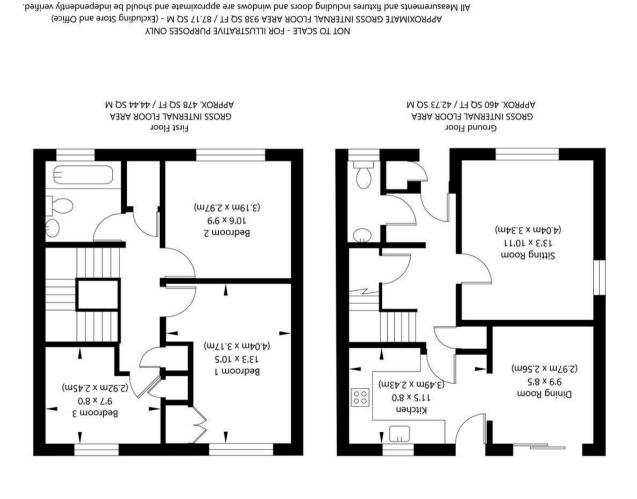

## First Floor

#### Bedroom One

PVCu window to rear, Storage cupboard, radiator.

## **Bedroom Two**

PVCu window to front. Radiator.

## **Bedroom Three**

PVCu window to rear. Radiator.

### **Bathroom**

White panelled bath with independent electric shower over. Wash hand basin, WC, radiator.