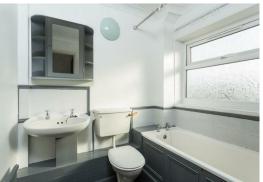

### **Bathroom**

White panelled bath with independent electric shower over. Wash hand basin, WC, radiator.