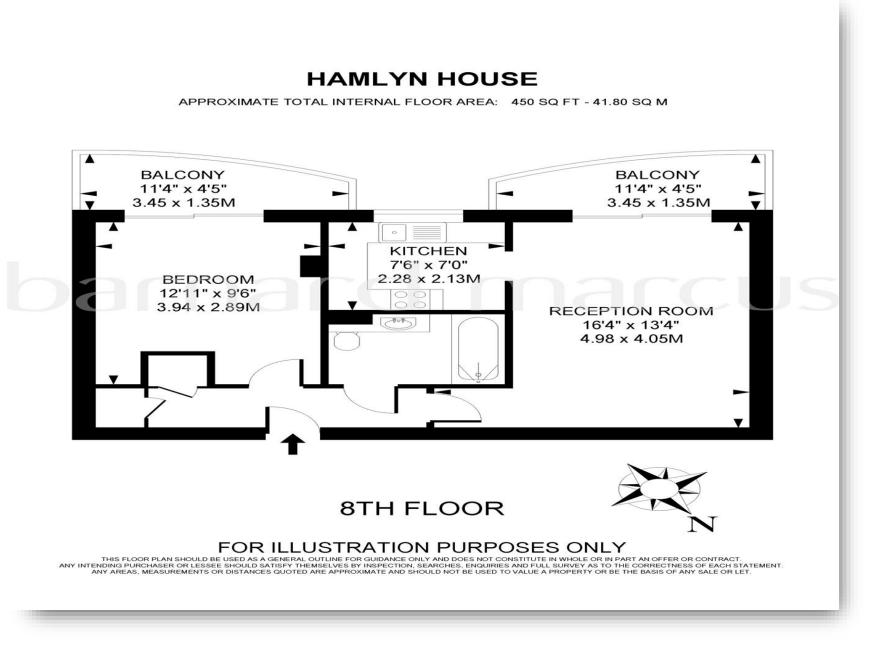

## Hamlyn House High Street, Feltham

- ONE BEDROOM
- **APARTMENT**
- CLOSE TO FELTHAM TRAIN STATION
- LIFT ACCESS
- **PRVIATE BALCONY**
- FITTED KITCHEN
- **VIDEO ENTRY SYSTEM**
- CLOSE TO SCHOOLS

Tenure: Leasehold EPC Rating: B