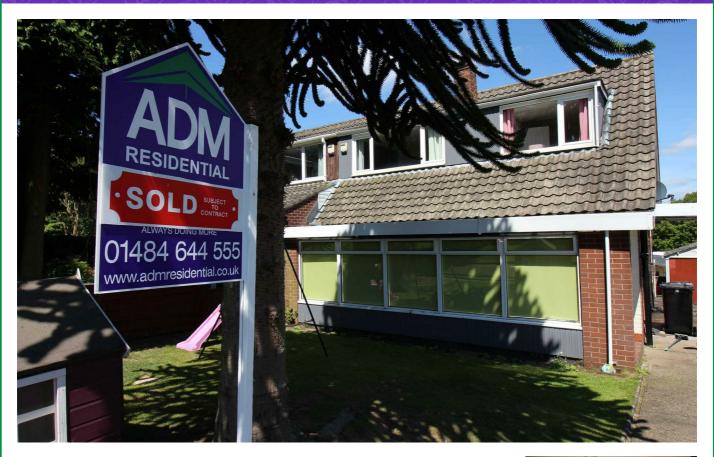

## 140 Deyne Road, Huddersfield, HD4 7EP Asking Price £169,995

Tucked away in a little known backwater is this beautifully decorated, attractively presented, semi-detached dormer bungalow, which has large well maintained gardens to the rear, open green belt fields and woodlands which is set very near the property. The property boasts gas central heating and double glazing, this very spacious family accommodation in brief comprises of: entrance door, lobby leading to a hallway, family bachroom, well appointed lounge, sun room, well fitted kitchen and a bedroom three. To the first floor two further double bedrooms and a separate w.c. The bungalow is enhanced by by the well maintained gardens to front and rear with lawned areas and flower border's, views to Castle Hill, extensive driveway which provides off street parking leading to a detached garage. This property must be viewed to fully appreciated whats on offer. Offered for sale with immediate vacant possession No chain involved. CALL TODAY 01484 644555