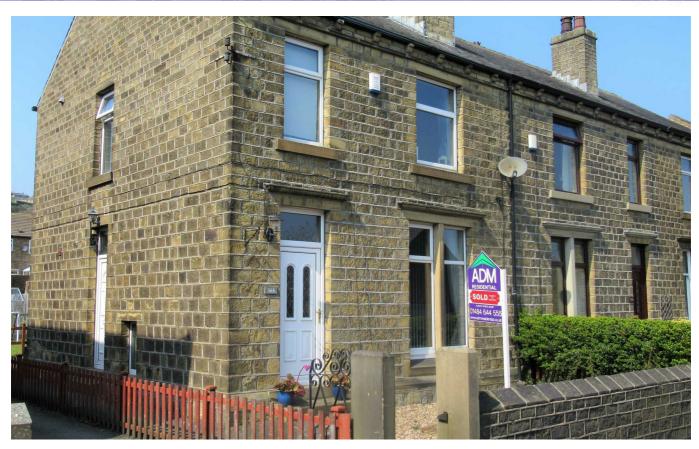

## 368 Leymoor Road, Huddersfield, HD7 4QF Offers In The Region Of £175,000

MUCH SOUGHT AFTER AREA OF GOLCAR\*\*\* A stone built end through terrace with rear gardens, double garage and driveway. This delightful three bedroomed property is immaculately presented throughout and ideally positioned for easy access to all village amenities, local schools and bus routes with easy access to the M62. Boosting gas central heating, double glazing, security alarmed and briefly comprises of:- entrance door leading to a reception hallway, beautifully finished lounge, an impressive dining kitchen with french doors to the rear access. To the first floor landing, access to a loft hatch, three bedrooms and contemporary family bathroom with shower over bath. Externally low maintenance gardens to front elevation, to the rear a large garden with driveway leading to a double detached garage providing ample parking. A full internal viewing is highly recommended please call ADM Residential today: \*\*\*THIS PROPERTY IS NOT TO BE MISSED\*\*\*

- END TERRACE PROPERTY
- WELL APPOINTED
- GAS C/HEATING D/ GLAZED
- DOUBLE GARAGE & DRIVE
- THREE BEDROOMS
- LOUNGE & D/KITCHEN
- LARGE GARDEN