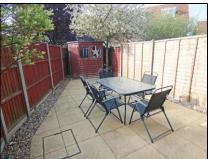

**OUTSIDE :** To the front of the property is a small paved shingle area and blockpaved access to the front door. To the left side of the property there is an allocated parking space, plus a communal additional visitor's parking space. To the rear the garden has been landscaped for ease of maintenance, being enclosed by fencing and laid principally to paving with shingle borders. There is a **SHED** and a gate provides pedestrian side access to the parking area. **BURY ST EDMUNDS & AREA :** On the Moreton Hall estate you will find a range of local amenities including a Tesco Express, Sainsbury's, cafe, pub, church, schools, and recreation grounds.