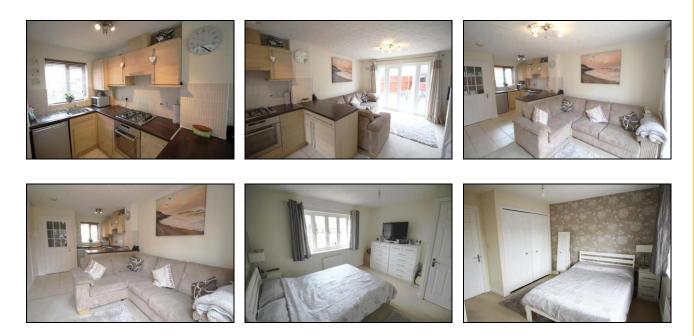

**OPEN-PLAN KITCHEN/LOUNGE/DINING ROOM : 5.71m (18'9") x 3.73m (12'3")** Split into two distinct areas:

# **KITCHEN AREA:**

Range of base and wall mounted units, work surfaces, tiled splashbacks, inset single drainer stainless steel sink unit with mixer tap, inset gas hob with cooker hood over, built-in electric oven/grill, integrated washing machine, space for fridge or freezer, cupboard housing gas combination boiler, tiled floor, built-in understairs storage cupboard with consumer unit, UPVC window to front.

### LOUNGE/DINING AREA:

TV point, radiator, UPVC windows and glazed double doors to the rear garden, stairs to:

FIRST FLOOR LANDING : Radiator, UPVC window to front.

**BEDROOM : 3.72m (12' 2") x 3.63m (11' 11") Reducing to 2.22m (7' 3")**. Built-in double wardrobe, built-in storage cupboard, TV point, telephone point, access to part-boarded loft space with ladder.