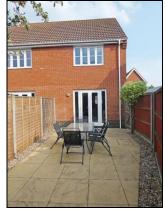

**OUTSIDE :** To the front of the property is a small paved shingle area and blockpaved access to the front door. To the left side of the property there is an allocated parking space, plus a communal additional visitor's parking space. To the rear the garden has been landscaped for ease of maintenance, being enclosed by fencing and laid principally to paving with shingle borders. There is a **SHED** and a gate provides pedestrian side access to the parking area. **BURY ST EDMUNDS & AREA :** On the Moreton Hall estate you will find a range of local amenities including a Tesco Express, Sainsbury's, cafe, pub, church, schools, and recreation grounds.