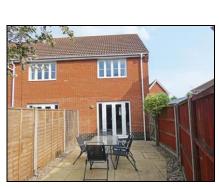

**OUTSIDE :** To the front of the property is a small paved shingle area and blockpaved access to the front door. To the left side of the property there is an allocated parking space, plus a communal additional visitor's parking space. To the rear the garden has been landscaped for ease of maintenance, being enclosed by fencing and laid principally to paving with shingle borders. There is a **SHED** and a gate provides pedestrian side access to the parking area. **BURY ST EDMUNDS & AREA :** On the Moreton Hall estate you will find a range of local amenities including a Tesco Express, Sainsbury's, cafe, pub, church, schools, and recreation grounds.