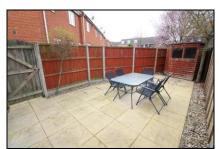

**OUTSIDE :** To the front of the property is a small paved shingle area and blockpaved access to the front door. To the left side of the property there is an allocated parking space, plus a communal additional visitor's parking space. To the rear the garden has been landscaped for ease of maintenance, being enclosed by fencing and laid principally to paving with shingle borders. There is a **SHED** and a gate provides pedestrian side access to the parking area. **BURY ST EDMUNDS & AREA :** On the Moreton Hall estate you will find a range of local amenities including a Tesco Express, Sainsbury's, cafe, pub, church, schools, and recreation grounds.