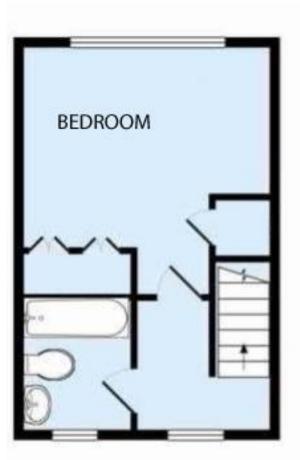

### LOUNGE/DINING AREA:

TV point, radiator, UPVC windows and glazed double doors to the rear garden, stairs to:

FIRST FLOOR LANDING : Radiator, UPVC window to front.

**BEDROOM : 3.72m (12' 2") x 3.63m (11' 11") Reducing to 2.22m (7' 3")**. Built-in double wardrobe, built-in storage cupboard, TV point, telephone point, access to part-boarded loft space with ladder.

**BATHROOM : 1.99m (6' 6") x 1.71m (5' 7")** White suite comprising panelled bath with shower controls over and glazed screen, wc, pedestal wash basin, tiled splashbacks, vanity storage unit with mirror, chrome vertical radiator/towel rail, extractor fan, UPVC frosted window to front.