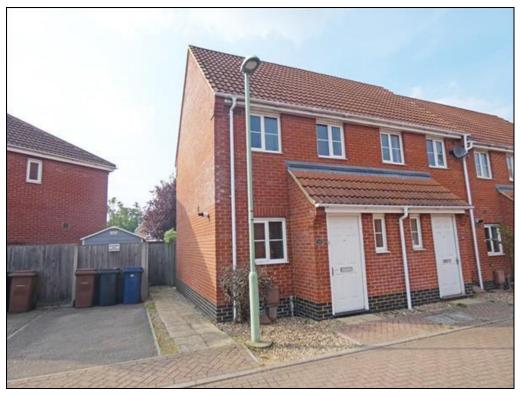

## DRAFT DETAILS 19 FRENESI CRESCENT BURY ST. EDMUNDS IP32 7PP

A well presented modern end-terraced house on the popular Moreton Hall development, on the E side of Bury St Edmunds. Entrance Hall, Cloakroom, Open-Plan Lounge/Dining Room & Kitchen, Double Bedroom, Bathroom, Landscaped Rear Garden, Allocated Parking, Gas, **IDEAL FTB/INVESTMENT PURCHASE**, **VIEW ASAP**.

2110A

£185,000

\*\* NOW NO STAMP DUTY FOR FIRST-TIME BUYERS \*\* ENTRANCE HALL, CLOAKROOM, OPEN-PLAN LOUNGE/DINING ROOM & KITCHEN, DOUBLE BEDROOM, BATHROOM, LANDSCAPED REAR GARDEN, ALLOCATED & COMMUNAL VISITOR'S PARKING SPACES, GAS FIRED RADIATOR HEATING, UPVC DOUBLE GLAZING, WELL PRESENTED, POPULAR MORETON HALL, IDEAL FIRST-TIME OR INVESTMENT PURCHASE, EARLY VIEWING ADVISED.

**OUTSIDE :** To the front of the property is a small paved shingle area and blockpaved access to the front door. To the left side of the property there is an allocated parking space, plus a communal additional visitor's parking space. To the rear the garden has been landscaped for ease of maintenance, being enclosed by fencing and laid principally to paving with shingle borders. There is a **SHED** and a gate provides pedestrian side access to the parking area. **BURY ST EDMUNDS & AREA :** On the Moreton Hall estate you will find a range of local amenities including a Tesco Express, Sainsbury's, cafe, pub, church, schools, and recreation grounds.