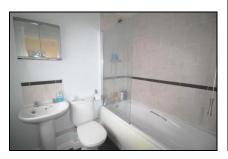

**BATHROOM : 1.99m (6' 6") x 1.71m (5' 7")** White suite comprising panelled bath with shower controls over and glazed screen, wc, pedestal wash basin, tiled splashbacks, vanity storage unit with mirror, chrome vertical radiator/towel rail, extractor fan, UPVC frosted window to front.