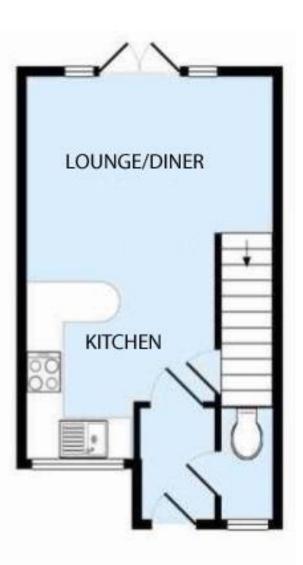

**OPEN-PLAN KITCHEN/LOUNGE/DINING ROOM : 5.71m (18'9") x 3.73m (12'3")** Split into two distinct areas:

# **KITCHEN AREA:**

Range of base and wall mounted units, work surfaces, tiled splashbacks, inset single drainer stainless steel sink unit with mixer tap, inset gas hob with cooker hood over, built-in electric oven/grill, integrated washing machine, space for fridge or freezer, cupboard housing gas combination boiler, tiled floor, built-in understairs storage cupboard with consumer unit, UPVC window to front.

### LOUNGE/DINING AREA:

TV point, radiator, UPVC windows and glazed double doors to the rear garden, stairs to:

FIRST FLOOR LANDING : Radiator, UPVC window to front.

**BEDROOM : 3.72m (12' 2") x 3.63m (11' 11") Reducing to 2.22m (7' 3")**. Built-in double wardrobe, built-in storage cupboard, TV point, telephone point, access to part-boarded loft space with ladder.